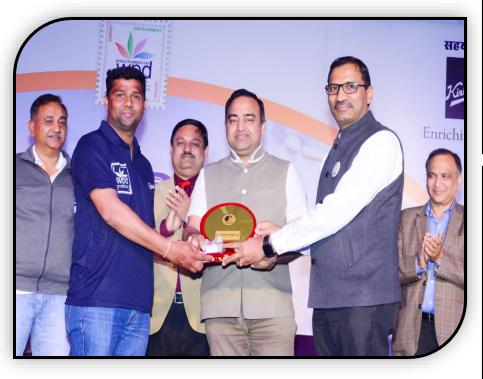

|
|----------|--------------------|------------------------------|-----------------------------------|-----------------|--------------------------|
| 67.      | Apartment          | R.S.W.M                      | Rohit<br>Khemka                   | G+5th           | Ringas, Sikar            |
| 68.      | Apartment          | Gautam Ji                    | Deepak &<br>Sanjay ji             | G+6th           | Lajpat Marg,<br>C-Scheme |
| 69.      | Residence          | Naveen<br>Sharma             | Manish<br>Thakuriya               | G+3rd           | Nadbai,<br>Bharatpur     |
| 70.      | Madhav<br>Heighhts | Inder Kumar<br>Surangadhiy a | Ar.Subodh<br>Kumar &<br>Chandnani | G+4th           | Chirawa<br>Jhunjhunnu    |

## Best Plumbing Award 2019-2020 By Indian Plumbing Association







#### List of Few Projects – Executed & Handed over

#### **Execution of Commercial / Institutional Projects:**

| S No.    | Project Name                                                                                 | Location  | Project<br>Area | Work          | Status    |
|----------|----------------------------------------------------------------------------------------------|-----------|-----------------|---------------|-----------|
| 1        | Hotel Highway King                                                                           | Jaipur    | 100000 Sq. Ft   | Plumbing Work | Completed |
| 2        | Hotel D Vij                                                                                  | Jaipur    | 80000 Sq. Ft    | Plumbing Work | Completed |
| 3        | <ul>