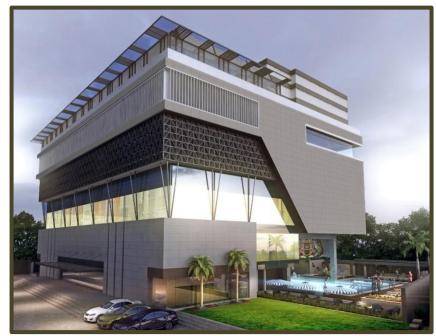

**Project Name** : Club House (RAS)

**Location** : Near Dainik Bhaskar

Work Cost : 16 Lakh

Total Area : 100000 Sq.

**Design Team**: Lokesh Joshi

**PMCTeam** : Super Structure Pvt. Ltd. Mr. Kulvinder Ji