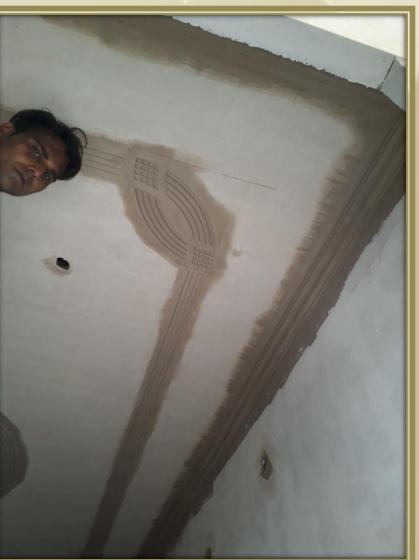

### **Painter Duties and Responsibilities**

- Able to apply paint, stain, varnish, enamel etc. to property walls, ceilings, and furniture.
- Able to effectively use brushes, spray guns, or rollers.
- Responsible for maintaining property color scheme specifications.
- \* Responsible for maintaining and match shades of particular areas.
- Apply primers or sealers to prepare new surfaces, such as bare wood or metal, for finish coats.
- Remove old finishes by stripping, sanding, wire brushing, burning, or using water and/or abrasive blasting.
- Cover surfaces with appropriate material for protection during painting and posts appropriate paint signs.
- Clean up and store paint and painting tools and equipment in appropriate areas.
- Use proper equipment, wear appropriate personal protective clothing (PPE), and employ correct lifting procedures, as necessary, to avoid injury.
- Coordinate with the vendor in order to modify colors of paint, stain, or varnish.