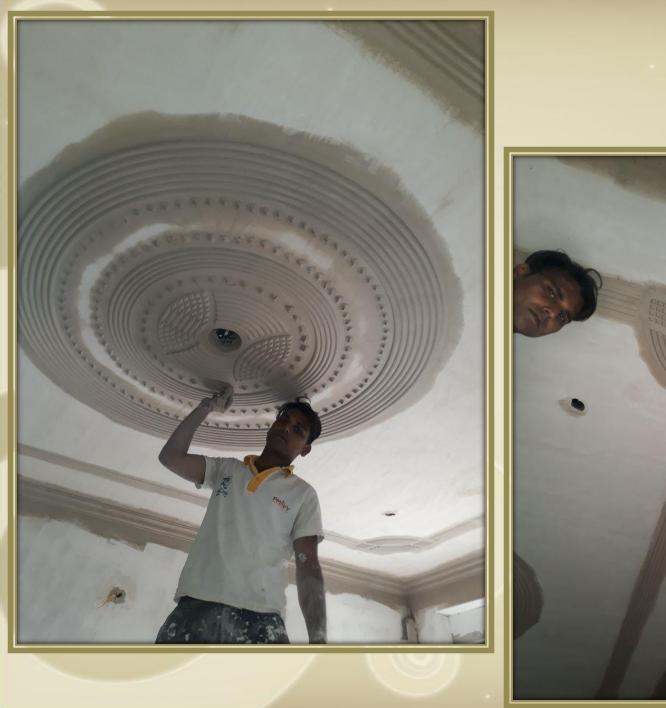

### **Painter Duties and Responsibilities**

- Able to apply paint, stain, varnish, enamel etc. to property walls, ceilings, and furniture.
- Able to effectively use brushes, spray guns, or rollers.
- Responsible for maintaining property color scheme specifications.
- \* Responsible for maintaining and match shades of particular areas.
- Apply primers or sealers to prepare new surfaces, such as bare wood or metal, for finish coats.
- Remove old finishes by stripping, sanding, wire brushing, burning, or using water and/or abrasive blasting.
- Cover surfaces with appropriate material for protection during painting and posts appropriate paint signs.
- Clean up and store paint and painting tools and equipment in appropriate areas.
- Use proper equipment, wear appropriate personal protective clothing (PPE), and employ correct lifting procedures, as necessary, to avoid injury.
- Coordinate with the vendor in order to modify colors of paint, stain, or varnish.