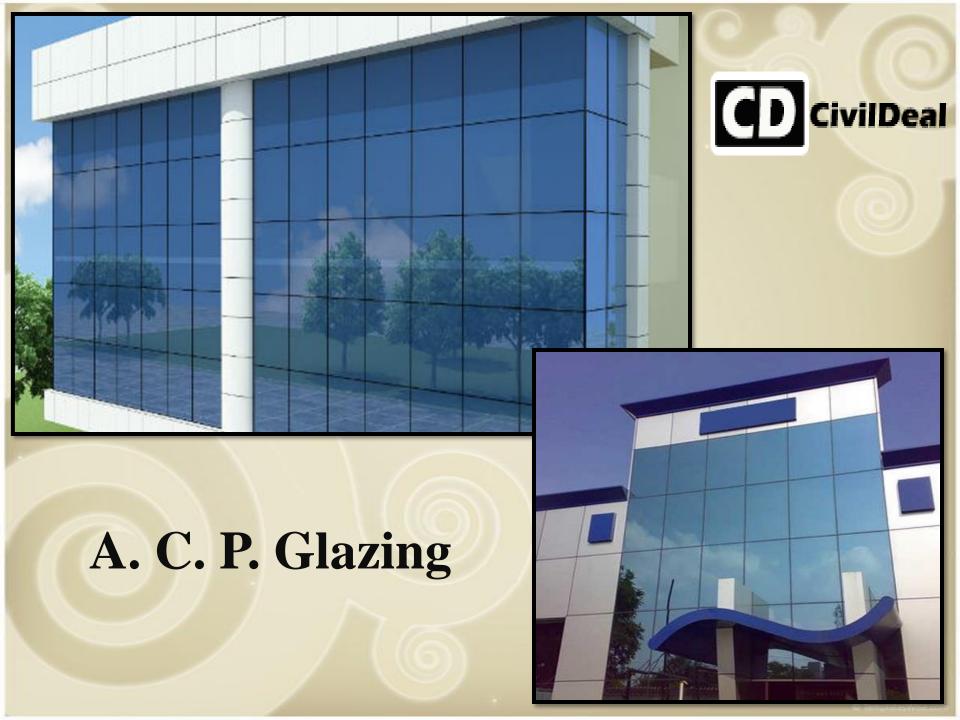

### Variety of work

- > Glass
- P. V. C. Door
- > Wooden Door
- > Flush Door
- Window Membrane Door

- > Fiber
- > Aluminium Partition
- A. C. P. Glazing
- > Window
- > Steel Railing