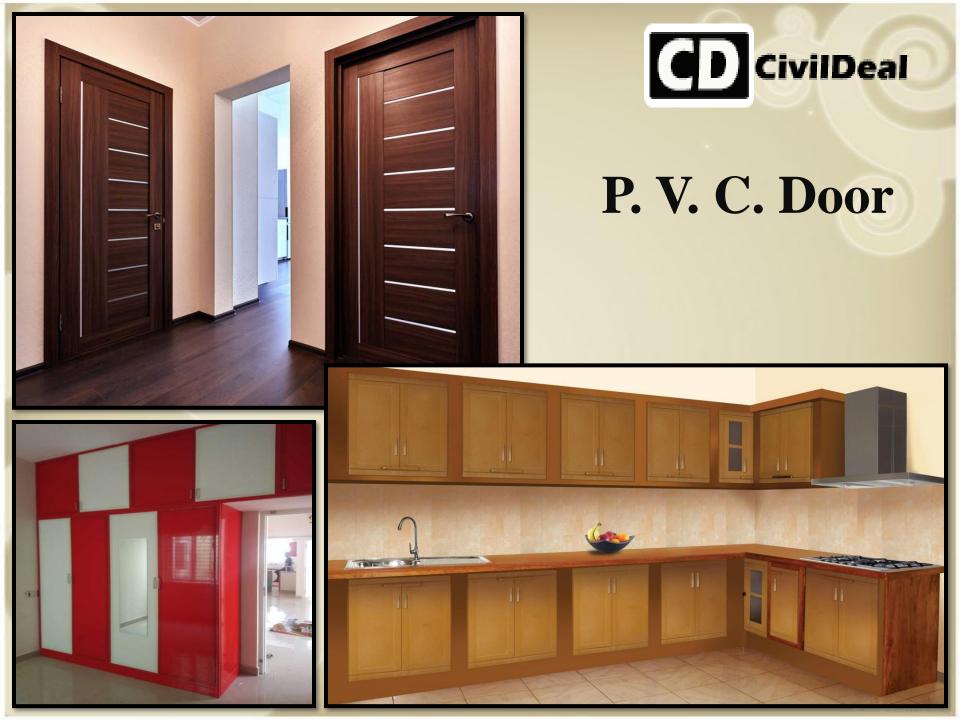

### Variety of work

- > Glass
- P. V. C. Door
- > Wooden Door
- > Flush Door
- Window Membrane Door

- > Fiber
- > Aluminium Partition
- A. C. P. Glazing
- > Window
- > Steel Railing