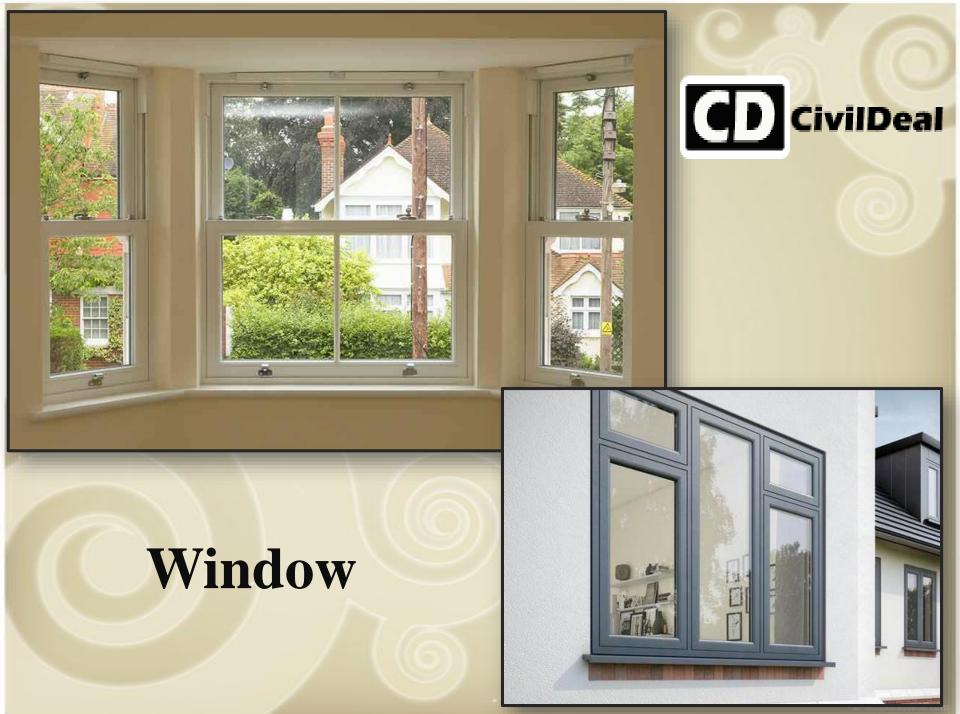

### Variety of work

- > Glass
- P. V. C. Door
- > Wooden Door
- > Flush Door
- Window Membrane Door

- > Fiber
- > Aluminium Partition
- A. C. P. Glazing
- > Window
- > Steel Railing