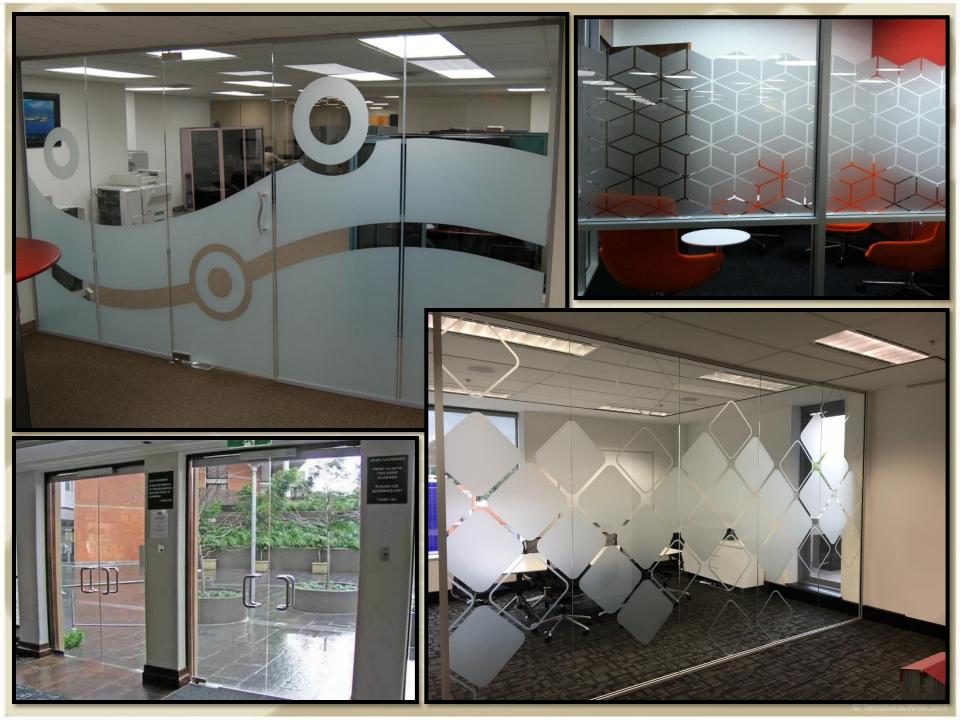

### Variety of work

- > Glass
- P. V. C. Door
- > Wooden Door
- > Flush Door
- Window Membrane Door

- > Fiber
- > Aluminium Partition
- A. C. P. Glazing
- > Window
- > Steel Railing