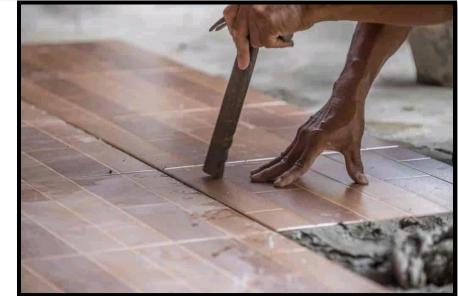

## Our Responsibilities

- > Stonemasons build and repair stone structures such as piers, walls or arch supports using stones and pieces of rock.
- Entails cutting, shaping, and laying stones to create artistic structures such as monuments, tombstones, and statues.
- ➤ Stonemasons work with a range of tools in shaping and assembling of rock pieces. They set and verify the vertical and horizontal alignment of structures using levels and plumb bob.
- They mark out and measure distances with the aid of stake lines, straightedges and rules.
- They also trim and smoothen work pieces using chisel, hammer and power grinder.

- ➤ Stonemasons work with both natural stones (granite, marble, limestone) and artificial stones (cement mixed with chips).
- They introduce mortar in between stone rows using a trowel. They also indicate cutting lines along the grain of work materials and cut to various sizes using an abrasive saw or hammer.
- As part of their responsibilities, stone masons produce detailed stone carvings for buildings to replicate or replace an existing stone structure.
- They install prefabricated stones on building walls or surfaces using traditional lime mortars
- They use blow torch and mastic to fix cracked or chipped areas on marble or stone.
- They also remove rough concrete parts using a power grinder or a chisel and hammer.