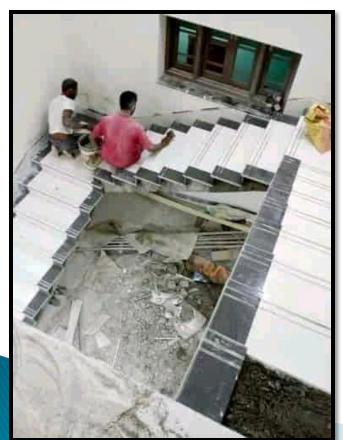

## Our Responsibilities

- > Stonemasons build and repair stone structures such as piers, walls or arch supports using stones and pieces of rock.
- Entails cutting, shaping, and laying stones to create artistic structures such as monuments, tombstones, and statues.
- ➤ Stonemasons work with a range of tools in shaping and assembling of rock pieces. They set and verify the vertical and horizontal alignment of structures using levels and plumb bob.
- They mark out and measure distances with the aid of stake lines, straightedges and rules.
- They also trim and smoothen work pieces using chisel, hammer and power grinder.

- ➤ Stonemasons work with both natural stones (granite, marble, limestone) and artificial stones (cement mixed with chips).
- They introduce mortar in between stone rows using a trowel. They also indicate cutting lines along the grain of work materials and cut to various sizes using an abrasive saw or hammer.
- As part of their responsibilities, stone masons produce detailed stone carvings for buildings to replicate or replace an existing stone structure.
- They install prefabricated stones on building walls or surfaces using traditional lime mortars
- They use blow torch and mastic to fix cracked or chipped areas on marble or stone.
- They also remove rough concrete parts using a power grinder or a chisel and hammer.