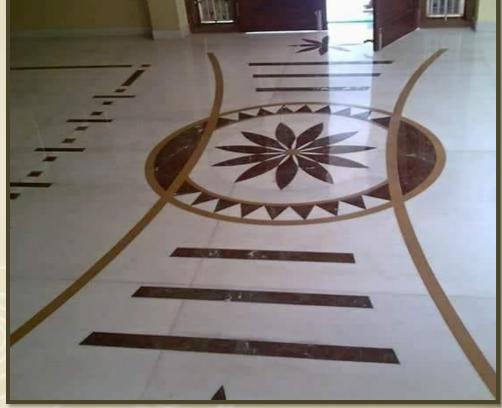

## **Duties & Responsibilities**

Flooring installers and tile and marble setters typically do the following:

- Remove existing flooring or wall covering
- Clean and level the surface to be covered
- Measure the area and cut flooring material to fit
- Arrange flooring according to design plans
- Fill joints with filler compound and remove excess compound
- Trim excess carpet or linoleum
- Apply necessary finishes, such as sealants and stains