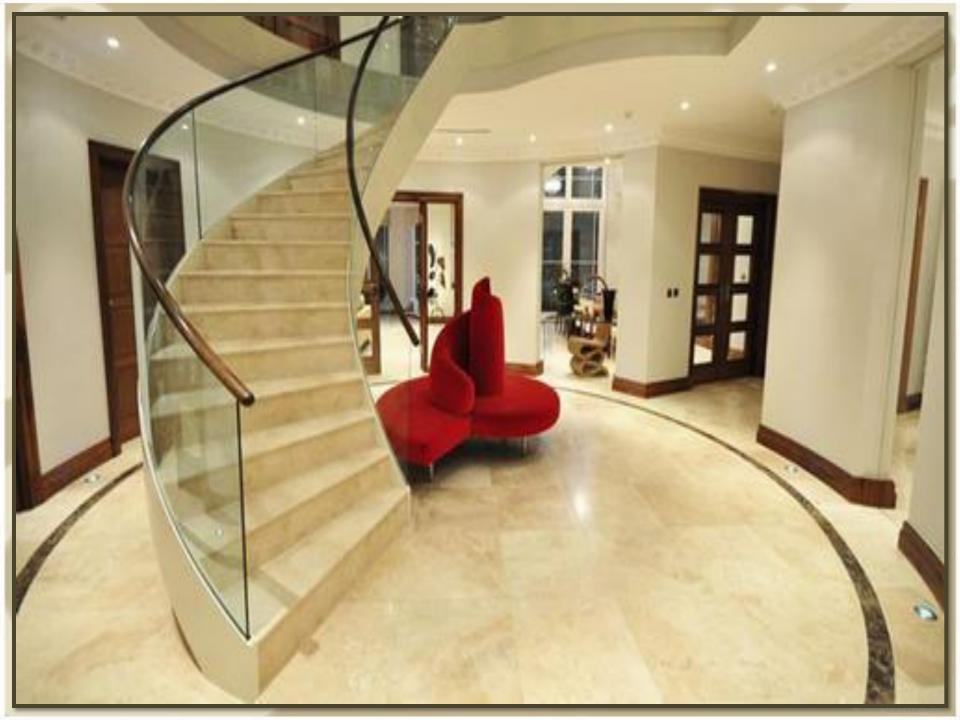

## **Duties & Responsibilities**

Flooring installers and tile and marble setters typically do the following:

- Remove existing flooring or wall covering
- Clean and level the surface to be covered
- Measure the area and cut flooring material to fit
- Arrange flooring according to design plans
- Fill joints with filler compound and remove excess compound
- Trim excess carpet or linoleum
- Apply necessary finishes, such as sealants and stains