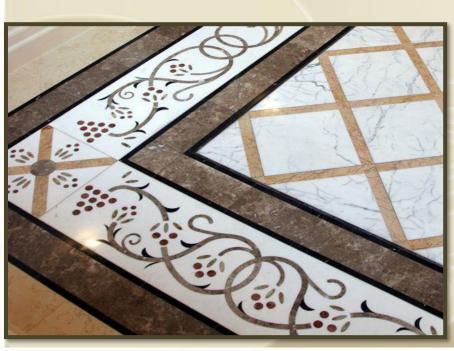

## **Duties & Responsibilities**

Flooring installers and tile and marble setters typically do the following:

- Remove existing flooring or wall covering
- Clean and level the surface to be covered
- Measure the area and cut flooring material to fit
- Arrange flooring according to design plans
- Fill joints with filler compound and remove excess compound
- Trim excess carpet or linoleum
- Apply necessary finishes, such as sealants and stains