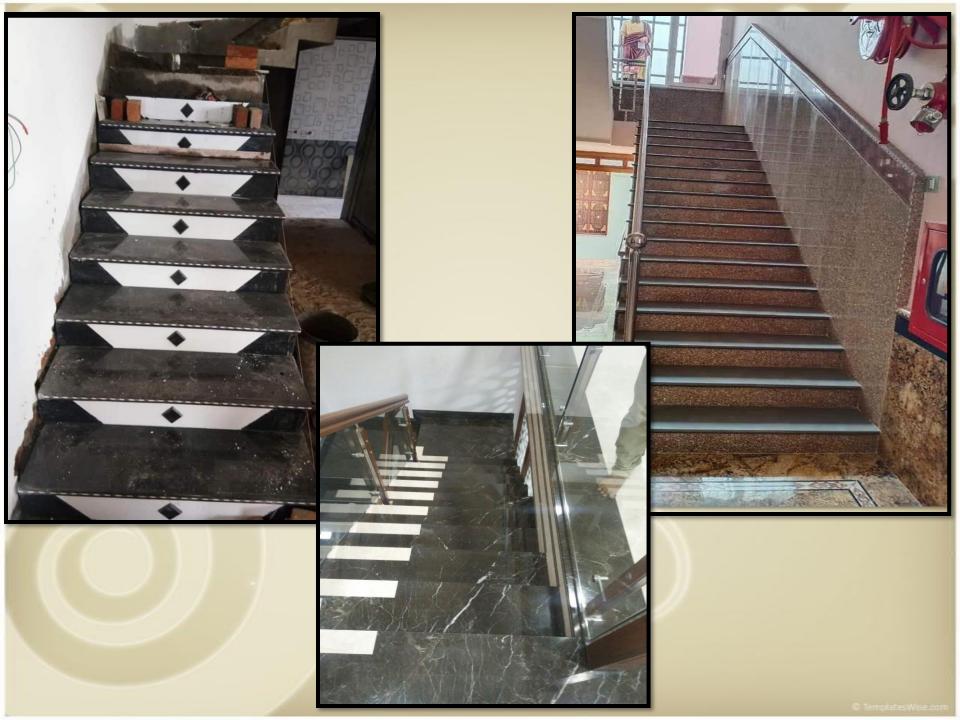

# List of Few Projects – Executed & Handed over

Execution of Commercial / Institutional Projects:

| S No. | Project Name                         | Location                          | Status    |
|-------|--------------------------------------|-----------------------------------|-----------|
| 1.    | Radisson Blu                         | Kathmandu, Nepal                  | Completed |
| 2.    | Jain Mandir                          | Tilak Nagar, Jawahar Nagar        | Completed |
| 3.    | Flats                                | Mansarovar                        | Completed |
| 4.    | Ramesh hospital                      | Tilak Nagar, Jaipur               | Completed |
| 6.    | Flat                                 | Near Usha Hospital, Khatipura     | Completed |
| 7.    | Independent House(Dr. Alok<br>Tyagi) | Khatipura                         | Completed |
| 8.    | Dadawadi Jain Mandir                 | Trimurti Circle                   | Completed |
| 9.    | Independent House                    | Near Swarn Garden ,<br>Mansarovar | Completed |