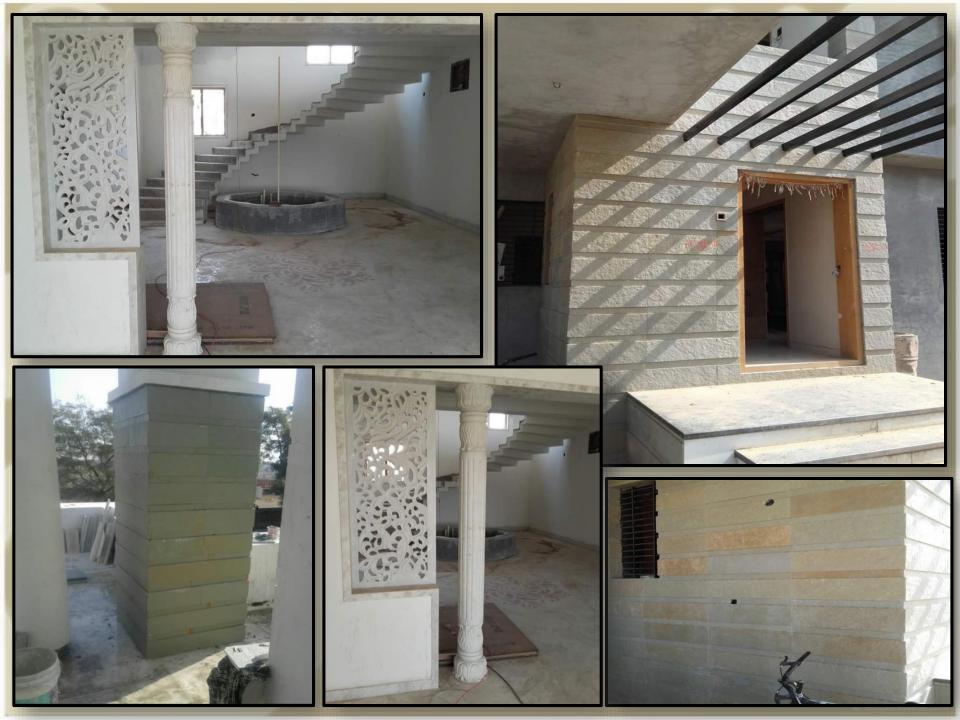

# List of Few Projects – Executed & Handed over

Execution of Commercial / Institutional Projects:

| S No. | Project Name                         | Location                          | Status    |
|-------|--------------------------------------|-----------------------------------|-----------|
| 1.    | Radisson Blu                         | Kathmandu, Nepal                  | Completed |
| 2.    | Jain Mandir                          | Tilak Nagar, Jawahar Nagar        | Completed |
| 3.    | Flats                                | Mansarovar                        | Completed |
| 4.    | Ramesh hospital                      | Tilak Nagar, Jaipur               | Completed |
| 6.    | Flat                                 | Near Usha Hospital, Khatipura     | Completed |
| 7.    | Independent House(Dr. Alok<br>Tyagi) | Khatipura                         | Completed |
| 8.    | Dadawadi Jain Mandir                 | Trimurti Circle                   | Completed |
| 9.    | Independent House                    | Near Swarn Garden ,<br>Mansarovar | Completed |