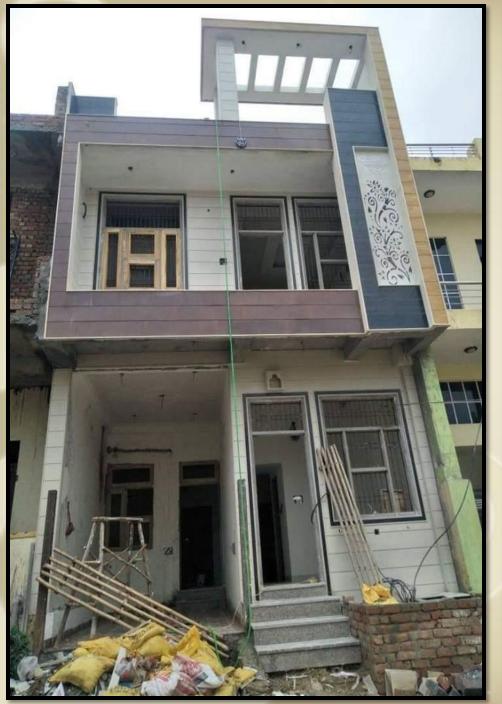

# List of Few Projects – Executed & Handed over

Execution of Commercial / Institutional Projects:

| S No. | Project Name                         | Location                          | Status    |
|-------|--------------------------------------|-----------------------------------|-----------|
| 1.    | Radisson Blu                         | Kathmandu, Nepal                  | Completed |
| 2.    | Jain Mandir                          | Tilak Nagar, Jawahar Nagar        | Completed |
| 3.    | Flats                                | Mansarovar                        | Completed |
| 4.    | Ramesh hospital                      | Tilak Nagar, Jaipur               | Completed |
| 6.    | Flat                                 | Near Usha Hospital, Khatipura     | Completed |
| 7.    | Independent House(Dr. Alok<br>Tyagi) | Khatipura                         | Completed |
| 8.    | Dadawadi Jain Mandir                 | Trimurti Circle                   | Completed |
| 9.    | Independent House                    | Near Swarn Garden ,<br>Mansarovar | Completed |