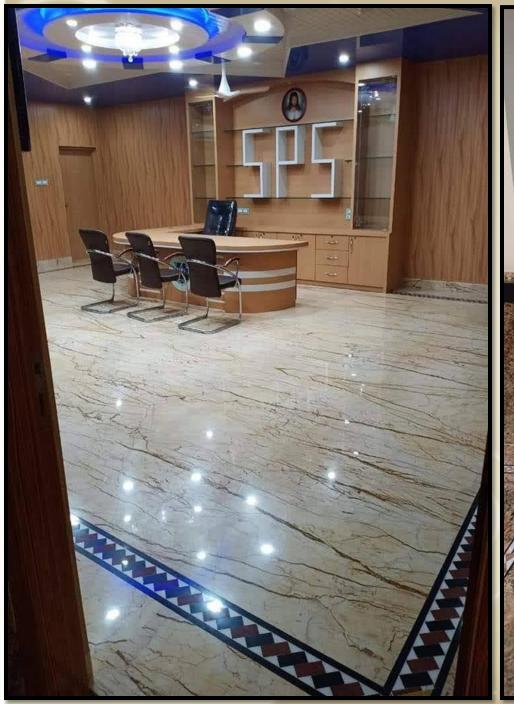

# List of Few Projects – Executed & Handed over

Execution of Commercial / Institutional Projects:

| S No. | Project Name                         | Location                          | Status    |
|-------|--------------------------------------|-----------------------------------|-----------|
| 1.    | Radisson Blu                         | Kathmandu, Nepal                  | Completed |
| 2.    | Jain Mandir                          | Tilak Nagar, Jawahar Nagar        | Completed |
| 3.    | Flats                                | Mansarovar                        | Completed |
| 4.    | Ramesh hospital                      | Tilak Nagar, Jaipur               | Completed |
| 6.    | Flat                                 | Near Usha Hospital, Khatipura     | Completed |
| 7.    | Independent House(Dr. Alok<br>Tyagi) | Khatipura                         | Completed |
| 8.    | Dadawadi Jain Mandir                 | Trimurti Circle                   | Completed |
| 9.    | Independent House                    | Near Swarn Garden ,<br>Mansarovar | Completed |