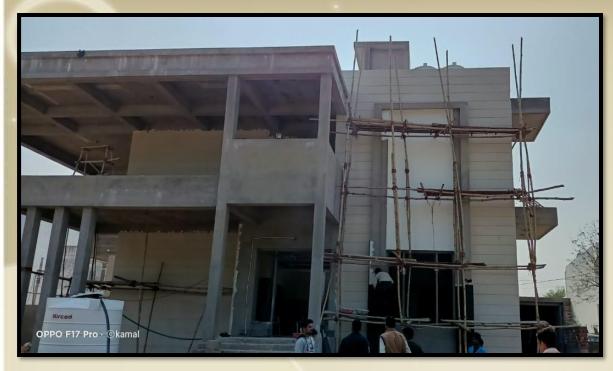

# List of Few Projects – Executed & Handed over

Execution of Commercial / Institutional Projects:

| S No. | Project Name                         | Location                          | Status    |
|-------|--------------------------------------|-----------------------------------|-----------|
| 1.    | Radisson Blu                         | Kathmandu, Nepal                  | Completed |
| 2.    | Jain Mandir                          | Tilak Nagar, Jawahar Nagar        | Completed |
| 3.    | Flats                                | Mansarovar                        | Completed |
| 4.    | Ramesh hospital                      | Tilak Nagar, Jaipur               | Completed |
| 6.    | Flat                                 | Near Usha Hospital, Khatipura     | Completed |
| 7.    | Independent House(Dr. Alok<br>Tyagi) | Khatipura                         | Completed |
| 8.    | Dadawadi Jain Mandir                 | Trimurti Circle                   | Completed |
| 9.    | Independent House                    | Near Swarn Garden ,<br>Mansarovar | Completed |