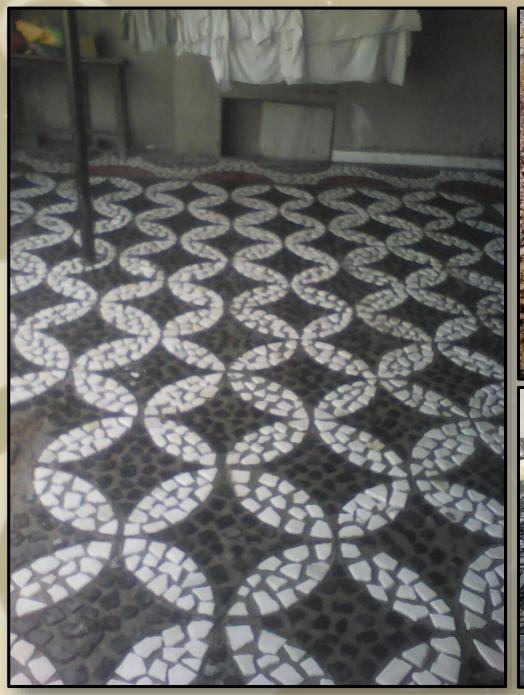

# List of Few Projects – Executed & Handed over

Execution of Commercial / Institutional Projects:

| S No. | Project Name                         | Location                          | Status    |
|-------|--------------------------------------|-----------------------------------|-----------|
| 1.    | Radisson Blu                         | Kathmandu, Nepal                  | Completed |
| 2.    | Jain Mandir                          | Tilak Nagar, Jawahar Nagar        | Completed |
| 3.    | Flats                                | Mansarovar                        | Completed |
| 4.    | Ramesh hospital                      | Tilak Nagar, Jaipur               | Completed |
| 6.    | Flat                                 | Near Usha Hospital, Khatipura     | Completed |
| 7.    | Independent House(Dr. Alok<br>Tyagi) | Khatipura                         | Completed |
| 8.    | Dadawadi Jain Mandir                 | Trimurti Circle                   | Completed |
| 9.    | Independent House                    | Near Swarn Garden ,<br>Mansarovar | Completed |