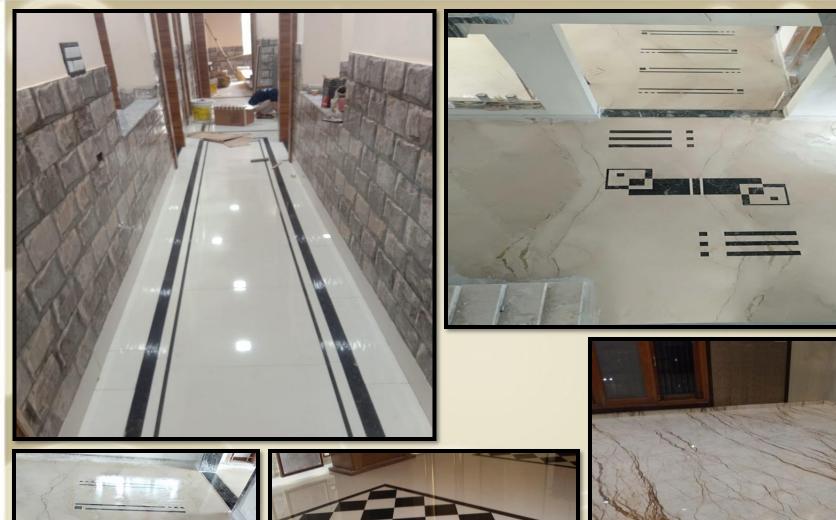

# List of Few Projects – Executed & Handed over

Execution of Commercial / Institutional Projects:

| S No. | Project Name                         | Location                          | Status    |
|-------|--------------------------------------|-----------------------------------|-----------|
| 1.    | Radisson Blu                         | Kathmandu, Nepal                  | Completed |
| 2.    | Jain Mandir                          | Tilak Nagar, Jawahar Nagar        | Completed |
| 3.    | Flats                                | Mansarovar                        | Completed |
| 4.    | Ramesh hospital                      | Tilak Nagar, Jaipur               | Completed |
| 6.    | Flat                                 | Near Usha Hospital, Khatipura     | Completed |
| 7.    | Independent House(Dr. Alok<br>Tyagi) | Khatipura                         | Completed |
| 8.    | Dadawadi Jain Mandir                 | Trimurti Circle                   | Completed |
| 9.    | Independent House                    | Near Swarn Garden ,<br>Mansarovar | Completed |