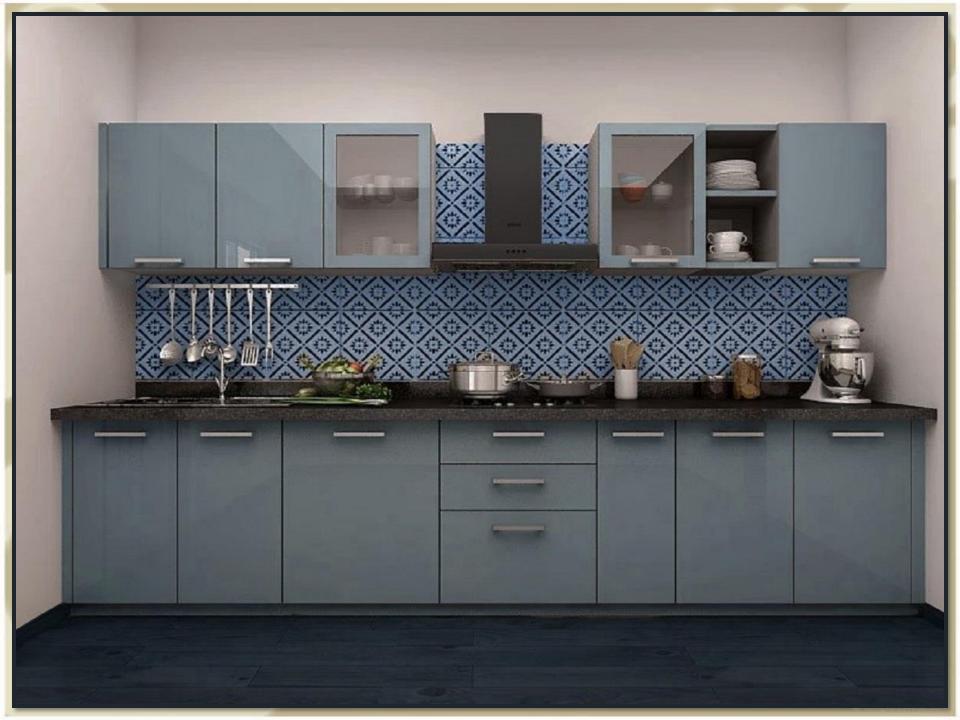

- With the growing demands of Apartments, the lifestyle changes, the efficiently is growing, hence the demand for prefabricated kitchens are also increasing.
- Modular kitchen in no longer a concept of space management; a bigger area can also construct a very beautiful modular kitchen, it can be the change character of a conventional kitchen.
- The Six Types of Modular Kitchen Layouts:
  - 1. L-Shaped Modular Kitchen Layout
  - 2. Straight Modular Kitchen Layout
  - 3. U-Shaped Modular Kitchen Layout
  - 4. Parallel Shaped Kitchen or Galley Kitchen Layout
  - 5. Island Modular Kitchen Layout
  - 6. G-Shaped or Peninsula Modular Kitchen

# Variety Of Work

- Modular Kitchen
- Modular Wardrobe
- All Type of Furniture Work