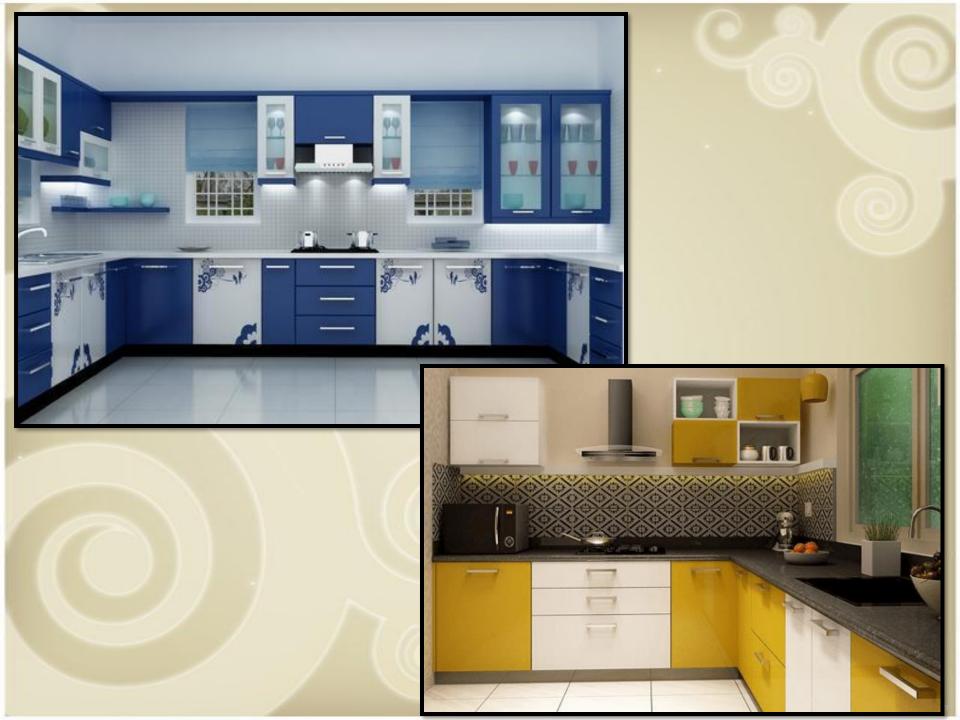

- With the growing demands of Apartments, the lifestyle changes, the efficiently is growing, hence the demand for prefabricated kitchens are also increasing.
- Modular kitchen in no longer a concept of space management; a bigger area can also construct a very beautiful modular kitchen, it can be the change character of a conventional kitchen.
- The Six Types of Modular Kitchen Layouts:
  - 1. L-Shaped Modular Kitchen Layout
  - 2. Straight Modular Kitchen Layout
  - 3. U-Shaped Modular Kitchen Layout
  - 4. Parallel Shaped Kitchen or Galley Kitchen Layout
  - 5. Island Modular Kitchen Layout
  - 6. G-Shaped or Peninsula Modular Kitchen

# Variety Of Work

- Modular Kitchen
- Modular Wardrobe
- All Type of Furniture Work