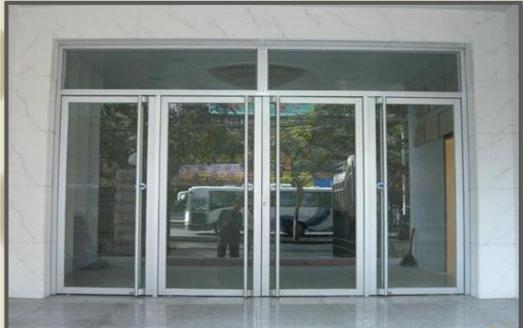

# Aluminium Frame & Glass Works Duties & Responsibilities

- ✓ Perform an actual maintenance to all aluminum works inside the palace like doors, Sliding windows, frameless glass door, glass conditions and curtain walls.
- ✓ Make sure that all are in good condition, conduct repairs and replacement if necessary. Checking all door closers are in good function.
- ✓ Skylights and curtain walls are also being monitored for some defects and make reports then.
- ✓ Perform fabrication with in the palace.
- ✓ Be active in responding to the complaint from the palace especially if the royal families are around.
- ✓ Execute site survey for developments which requires measurement.
- ✓ Expedite glass replacement for swing doors if damaged.