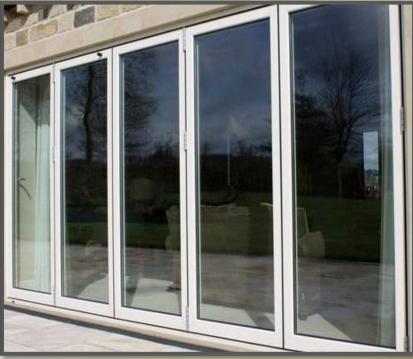

## Variety of work

- ➤ Window Glass Frame
- > Door Partition
- ➤ Glass glazing
- Sintex False Ceiling
- > Steel Aluminium railing and door
- Complete Glass Work
- > Aluminium Modular kitchen