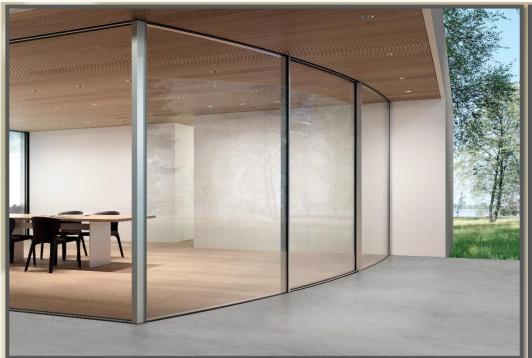

## Variety of work

- ➤ Window Glass Frame
- > Door Partition
- ➤ Glass glazing
- Sintex False Ceiling
- > Steel Aluminium railing and door
- Complete Glass Work
- > Aluminium Modular kitchen