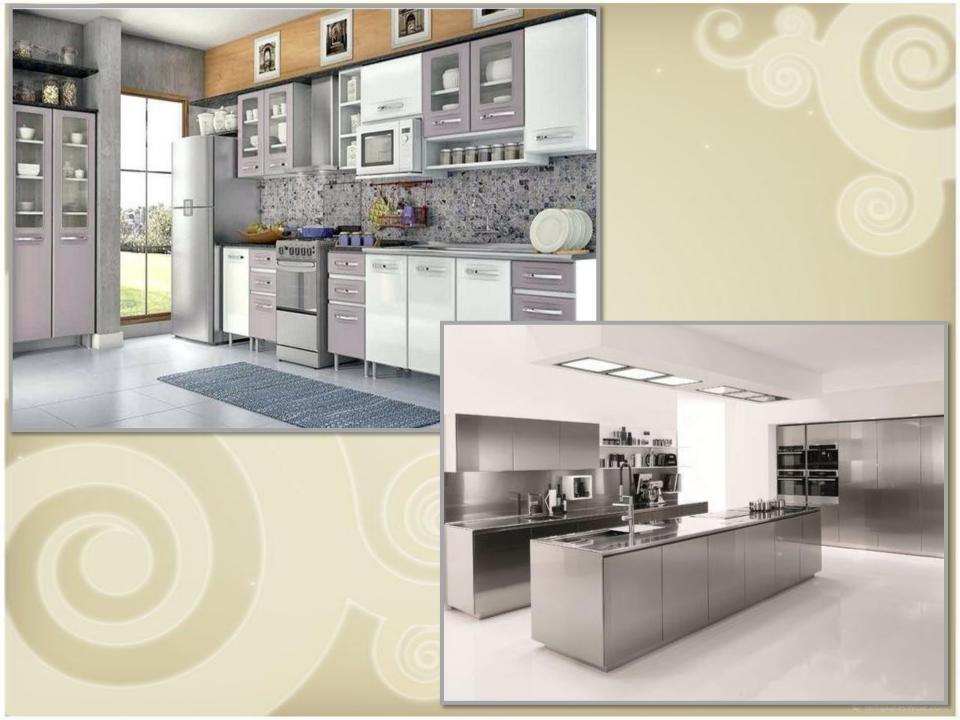

## Variety of work

- ➤ Window Glass Frame
- > Door Partition
- ➤ Glass glazing
- Sintex False Ceiling
- > Steel Aluminium railing and door
- Complete Glass Work
- > Aluminium Modular kitchen