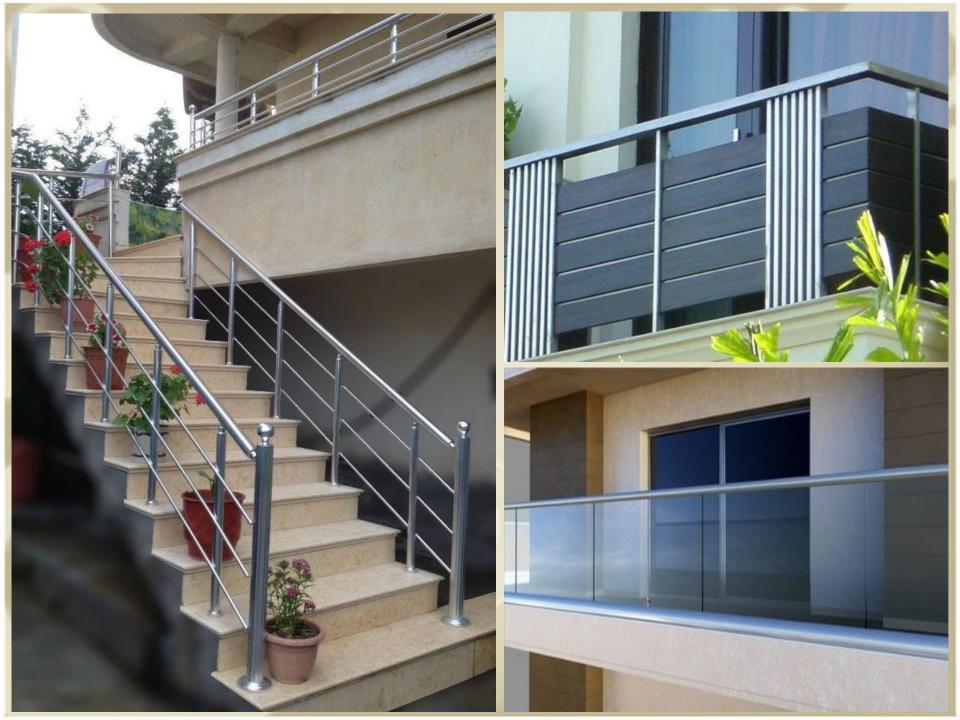

## Variety of work

- ➤ Window Glass Frame
- > Door Partition
- ➤ Glass glazing
- Sintex False Ceiling
- > Steel Aluminium railing and door
- Complete Glass Work
- > Aluminium Modular kitchen