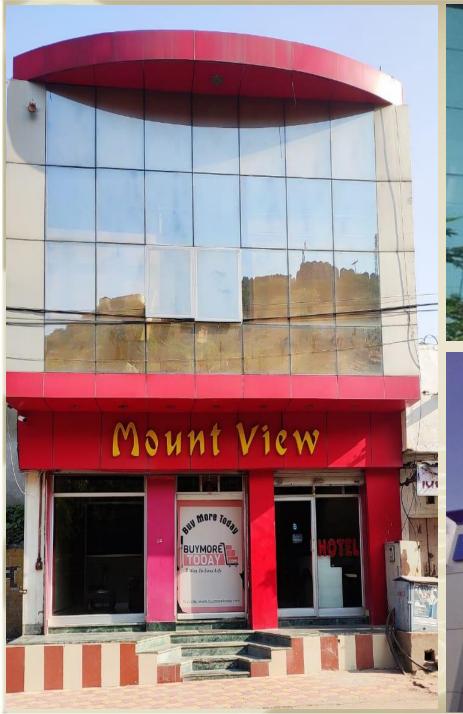

## Variety of work

- ➤ Window Glass Frame
- > Door Partition
- ➤ Glass glazing
- Sintex False Ceiling
- > Steel Aluminium railing and door
- Complete Glass Work
- > Aluminium Modular kitchen

## Why Babli Aluminium Frame & Glass Works Service?

Choosing us to execute your project would be the best decision you would have ever made. We bring the following with us:

- Excellent project management and execution capabilities
- Dedicated and well trained manpower to execute large projects
- Extensive project portfolio.
- Excellent client coordination
- Known for quality of workmanship
- Time Bound Completion
- Attention to Detail
- Personal Involvement
- Quality
- Communication of Corporate Identity
- End to End Solutions
- Value for money
- Executed Several Big Projects