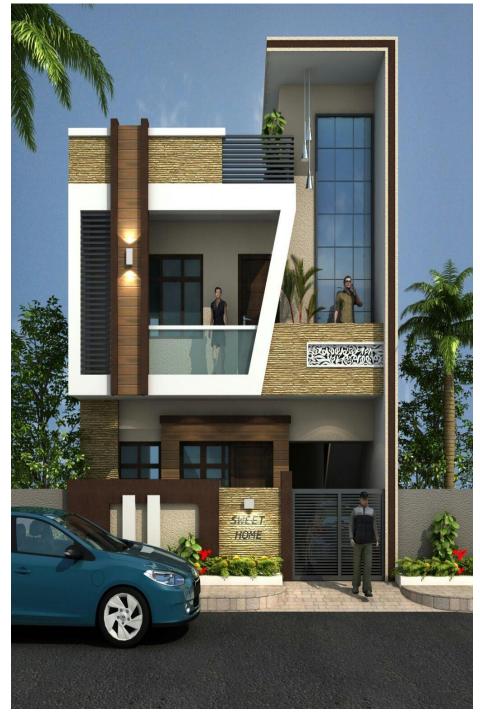

## Variety Of Work

- ✓ Residential
- ✓ Commercial
- ✓ Industrial
- ✓ Temple
- ✓ Flats etc.

#### **List of Few Projects – Executed & Handed over**

\* Execution of Commercial / Institutional Projects:

| S No. | Project Name   | Location                                           | Area          | Status    |
|-------|----------------|----------------------------------------------------|---------------|-----------|
| 1.    | Bungalow       | Hanuman Nagar,<br>Vaishali nagar                   | 10,500 Sq. Ft | Completed |
| 2.    | Mata Ji Mandir | Fagi, jaipur                                       | 5000 Sq. Ft   | Completed |
| 3.    | Vila           | Kishor Nagar,<br>Sikar Road, Jaipur                | 12,500 Sq. Ft | Completed |
| 4.    | Bungalow       | Dadi ka Phatak, Jaipur                             | 15,500 Sq. Ft | Completed |
| 5.    | Bungalow       | Near Canera Bank,<br>RICCO, Baapu Nagar,<br>Jaipur | 18,500 Sq. Ft | Completed |