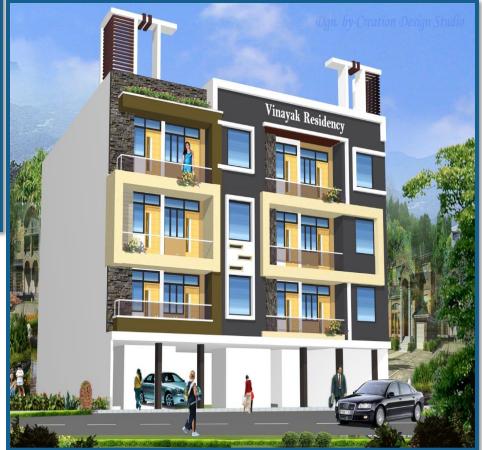

## Variety Of Work

- ✓ Residential
- ✓ Commercial
- ✓ Industrial
- ✓ Temple
- ✓ Flats etc.

#### **List of Few Projects – Executed & Handed over**

\* Execution of Commercial / Institutional Projects:

| S No. | Project Name   | Location                                           | Area          | Status    |
|-------|----------------|----------------------------------------------------|---------------|-----------|
| 1.    | Bungalow       | Hanuman Nagar,<br>Vaishali nagar                   | 10,500 Sq. Ft | Completed |
| 2.    | Mata Ji Mandir | Fagi, jaipur                                       | 5000 Sq. Ft   | Completed |
| 3.    | Vila           | Kishor Nagar,<br>Sikar Road, Jaipur                | 12,500 Sq. Ft | Completed |
| 4.    | Bungalow       | Dadi ka Phatak, Jaipur                             | 15,500 Sq. Ft | Completed |
| 5.    | Bungalow       | Near Canera Bank,<br>RICCO, Baapu Nagar,<br>Jaipur | 18,500 Sq. Ft | Completed |