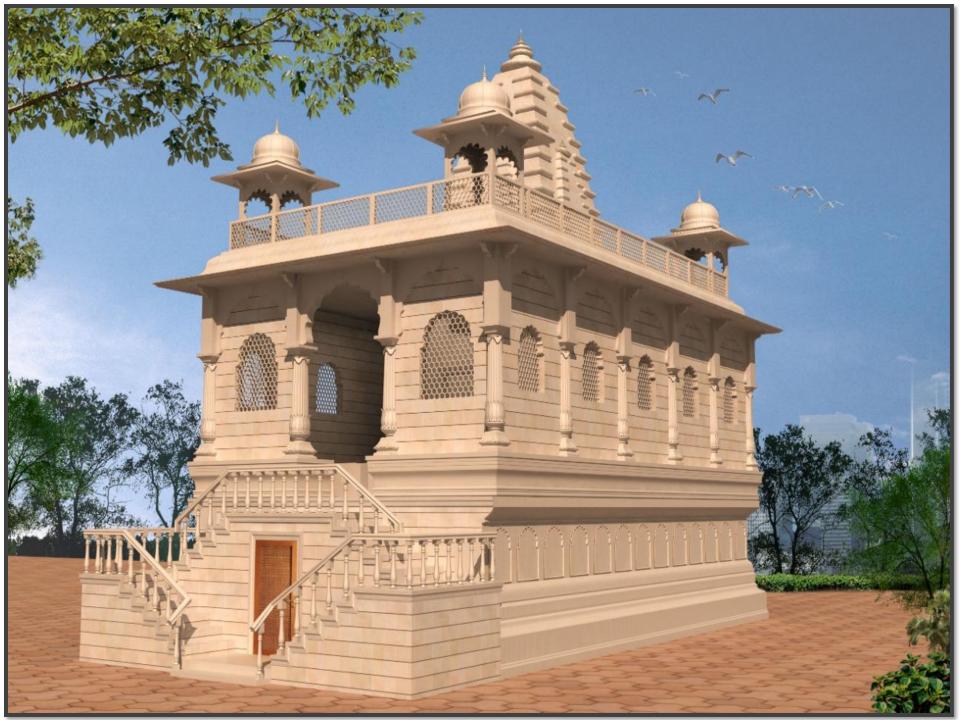

## Variety Of Work

- ✓ Residential
- ✓ Commercial
- ✓ Industrial
- ✓ Temple
- ✓ Flats etc.

#### **List of Few Projects – Executed & Handed over**

\* Execution of Commercial / Institutional Projects:

| S No. | Project Name   | Location                                           | Area          | Status    |
|-------|----------------|----------------------------------------------------|---------------|-----------|
| 1.    | Bungalow       | Hanuman Nagar,<br>Vaishali nagar                   | 10,500 Sq. Ft | Completed |
| 2.    | Mata Ji Mandir | Fagi, jaipur                                       | 5000 Sq. Ft   | Completed |
| 3.    | Vila           | Kishor Nagar,<br>Sikar Road, Jaipur                | 12,500 Sq. Ft | Completed |
| 4.    | Bungalow       | Dadi ka Phatak, Jaipur                             | 15,500 Sq. Ft | Completed |
| 5.    | Bungalow       | Near Canera Bank,<br>RICCO, Baapu Nagar,<br>Jaipur | 18,500 Sq. Ft | Completed |