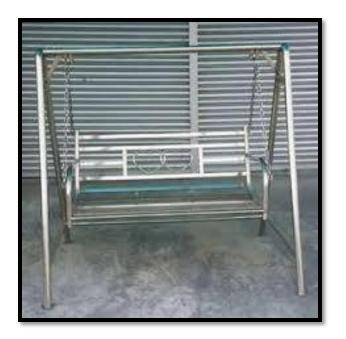

## Variety of Work

- Rolling Shutter
- Rolling Grills
- Steel Railing
- Section Window
- Channel Gate
- Main Gate
- Fiber Roof Shade
- Tin Roof Shade
- Iron Structure