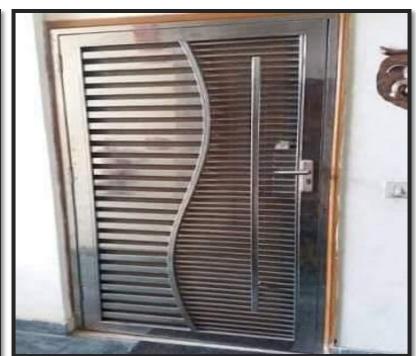

## Variety of Work

- Rolling Shutter
- Rolling Grills
- Steel Railing
- Section Window
- Channel Gate
- Main Gate
- Fiber Roof Shade
- Tin Roof Shade
- Iron Structure