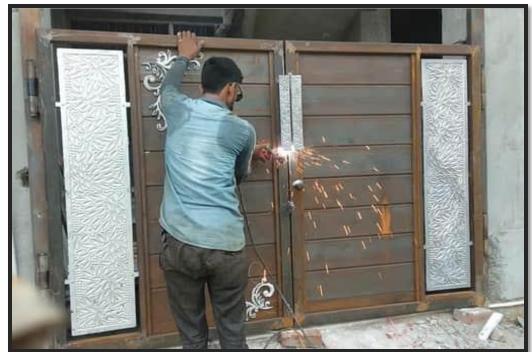

### **Duties & Responsibilities**

- ❖ Evaluate all engineering drawings and ensure implementation according to welding specifications.
- ❖ Perform all welding work with help of forming and cutting equipment's.
- ❖ Provide assistance to production process and mould various fixtures.
- ❖ Design and produce new parts according to BUCYRUS specifications.
- ❖ Perform efficient welding of various metal objects with help of gas torch and welder.
- ❖ Perform repair to damage alloy articles and prepare new articles with help of welding machines.
- ❖ Perform work with help of various hand and power tools.

- ❖ Analyze diagrams and specifications and cut all metal accordingly with help of welding torch.
- ❖ Assist to remove all soft metal for welding.
- ❖ Evaluate finished products and perform quality checks on products.
- ❖ Administer all welding activities such as riveting and welding small parts and finished products.
- ❖ Assemble old units and perform modification and repair work if required.
- ❖ Collaborate work with metal sheets and apply various insulation materials.