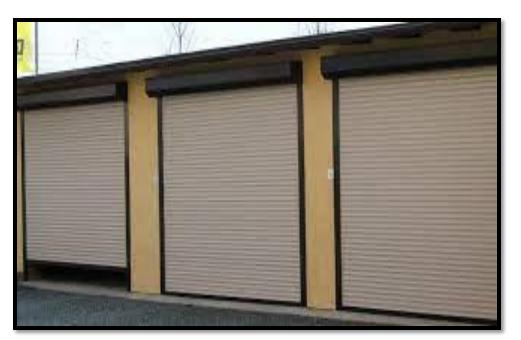

## Variety of Work

- Rolling Shutter
- Rolling Grills
- Steel Railing
- Section Window
- Channel Gate
- Main Gate
- Fiber Roof Shade
- Tin Roof Shade
- Iron Structure