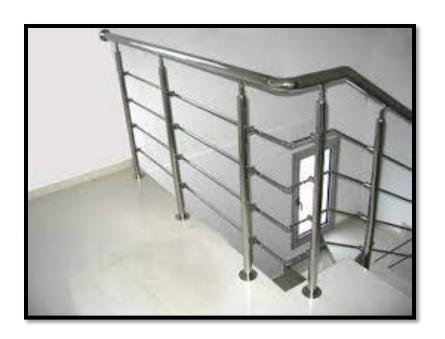

## Variety of Work

- Rolling Shutter
- Rolling Grills
- Steel Railing
- Section Window
- Channel Gate
- Main Gate
- Fiber Roof Shade
- Tin Roof Shade
- Iron Structure