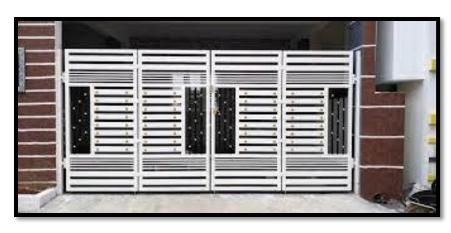

## Variety of Work

- Rolling Shutter
- Rolling Grills
- Steel Railing
- Section Window
- Channel Gate
- Main Gate
- Fiber Roof Shade
- Tin Roof Shade
- Iron Structure