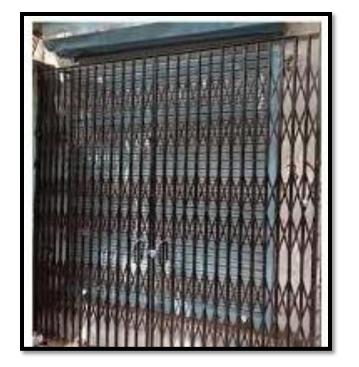

## Variety of Work

- Rolling Shutter
- Rolling Grills
- Steel Railing
- Section Window
- Channel Gate
- Main Gate
- Fiber Roof Shade
- Tin Roof Shade
- Iron Structure