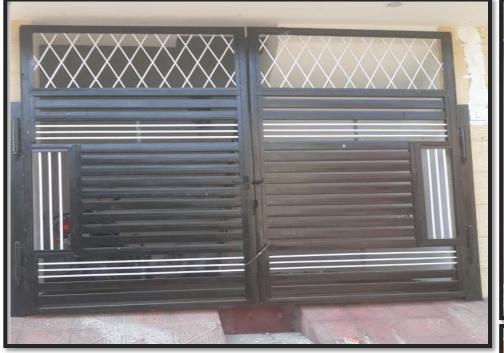

## Variety of Work

- Rolling Shutter
- Rolling Grills
- Steel Railing
- Section Window
- Channel Gate
- Main Gate
- Fiber Roof Shade
- Tin Roof Shade
- Iron Structure