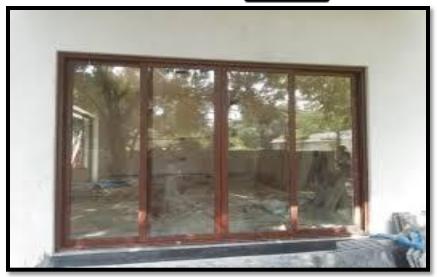

## Variety of Work

- Rolling Shutter
- Rolling Grills
- Steel Railing
- Section Window
- Channel Gate
- Main Gate
- Fiber Roof Shade
- Tin Roof Shade
- Iron Structure