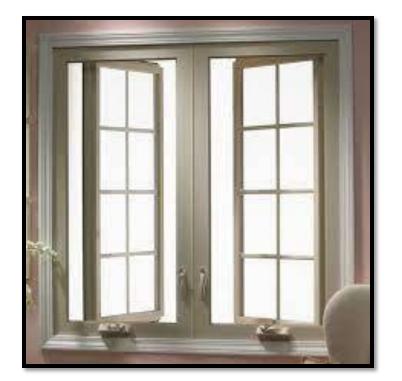

## Variety of Work

- Rolling Shutter
- Rolling Grills
- Steel Railing
- Section Window
- Channel Gate
- Main Gate
- Fiber Roof Shade
- Tin Roof Shade
- Iron Structure