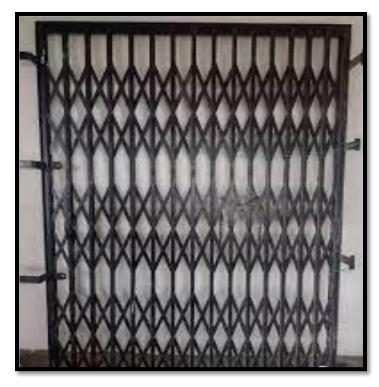

## Variety of Work

- Rolling Shutter
- Rolling Grills
- Steel Railing
- Section Window
- Channel Gate
- Main Gate
- Fiber Roof Shade
- Tin Roof Shade
- Iron Structure