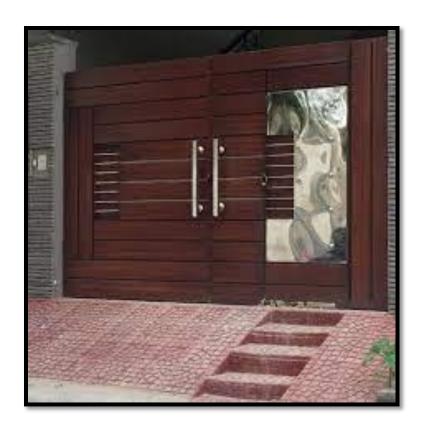

## Variety of Work

- Rolling Shutter
- Rolling Grills
- Steel Railing
- Section Window
- Channel Gate
- Main Gate
- Fiber Roof Shade
- Tin Roof Shade
- Iron Structure