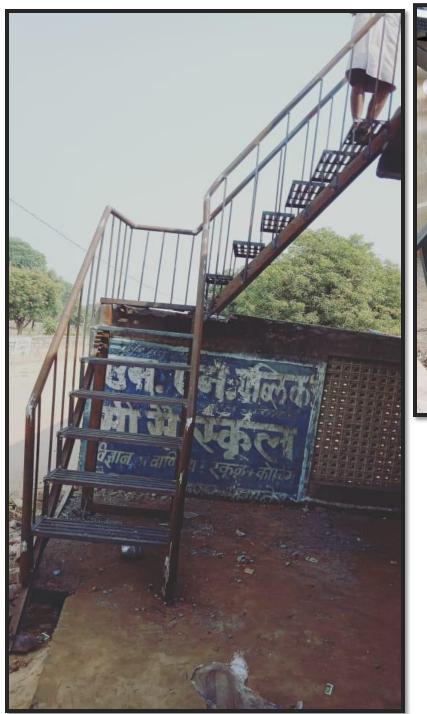

## Variety of Work

- Rolling Shutter
- Rolling Grills
- Steel Railing
- Section Window
- Channel Gate
- Main Gate
- Fiber Roof Shade
- Tin Roof Shade
- Iron Structure