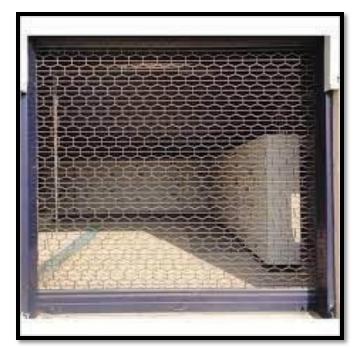

## Variety of Work

- Rolling Shutter
- Rolling Grills
- Steel Railing
- Section Window
- Channel Gate
- Main Gate
- Fiber Roof Shade
- Tin Roof Shade
- Iron Structure