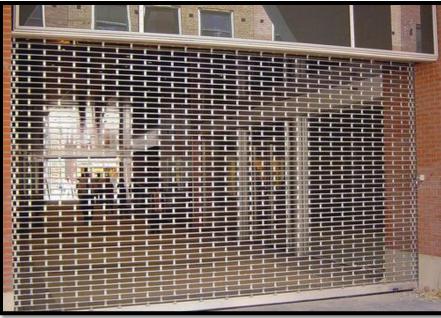

## Variety of Work

- Rolling Shutter
- Rolling Grills
- Steel Railing
- Section Window
- Channel Gate
- Main Gate
- Fiber Roof Shade
- Tin Roof Shade
- Iron Structure