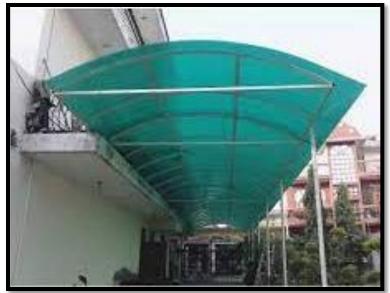

## Variety of Work

- Rolling Shutter
- Rolling Grills
- Steel Railing
- Section Window
- Channel Gate
- Main Gate
- Fiber Roof Shade
- Tin Roof Shade
- Iron Structure