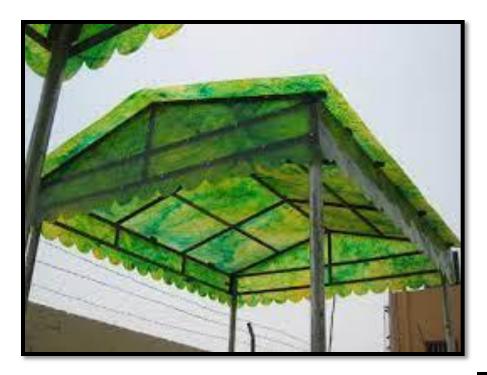

## Variety of Work

- Rolling Shutter
- Rolling Grills
- Steel Railing
- Section Window
- Channel Gate
- Main Gate
- Fiber Roof Shade
- Tin Roof Shade
- Iron Structure