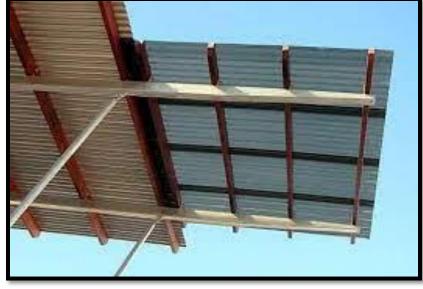

## Variety of Work

- Rolling Shutter
- Rolling Grills
- Steel Railing
- Section Window
- Channel Gate
- Main Gate
- Fiber Roof Shade
- Tin Roof Shade
- Iron Structure