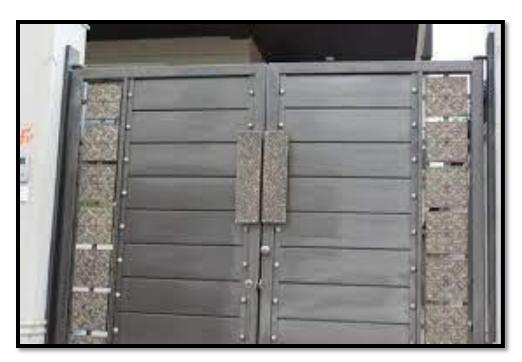

## Variety of Work

- Rolling Shutter
- Rolling Grills
- Steel Railing
- Section Window
- Channel Gate
- Main Gate
- Fiber Roof Shade
- Tin Roof Shade
- Iron Structure