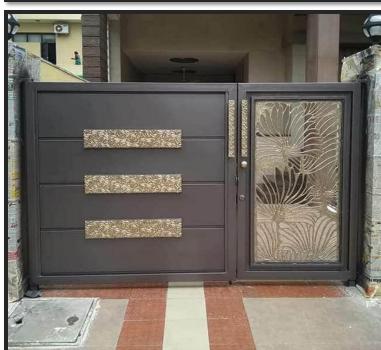

## Variety of Work

- Rolling Shutter
- Rolling Grills
- Steel Railing
- Section Window
- Channel Gate
- Main Gate
- Fiber Roof Shade
- Tin Roof Shade
- Iron Structure