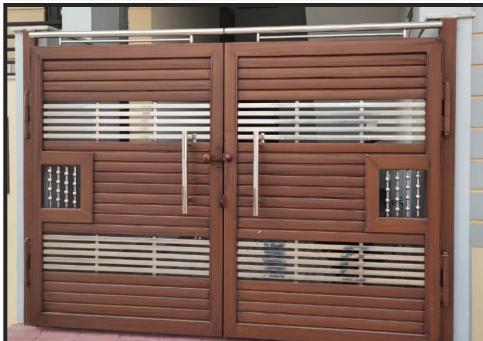

## Variety of Work

- Rolling Shutter
- Rolling Grills
- Steel Railing
- Section Window
- Channel Gate
- Main Gate
- Fiber Roof Shade
- Tin Roof Shade
- Iron Structure