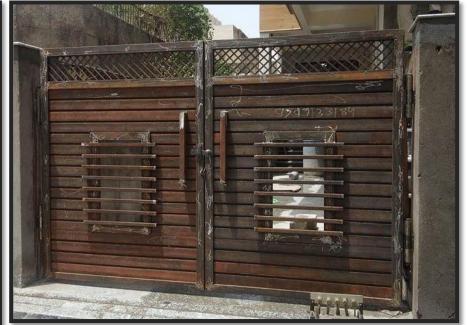

## Variety of Work

- Rolling Shutter
- Rolling Grills
- Steel Railing
- Section Window
- Channel Gate
- Main Gate
- Fiber Roof Shade
- Tin Roof Shade
- Iron Structure