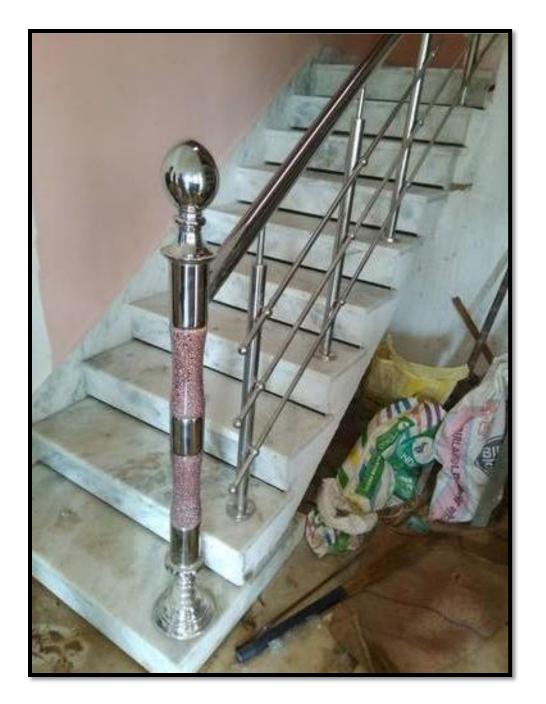

## Variety of Work

- Rolling Shutter
- Rolling Grills
- Steel Railing
- Section Window
- Channel Gate
- Main Gate
- Fiber Roof Shade
- Tin Roof Shade
- Iron Structure