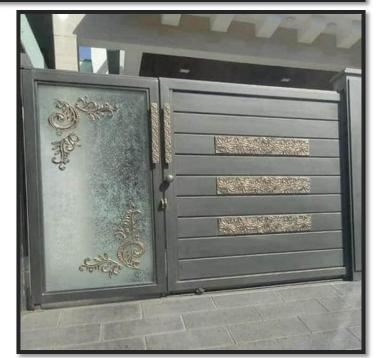

## Variety of Work

- Rolling Shutter
- Rolling Grills
- Steel Railing
- Section Window
- Channel Gate
- Main Gate
- Fiber Roof Shade
- Tin Roof Shade
- Iron Structure