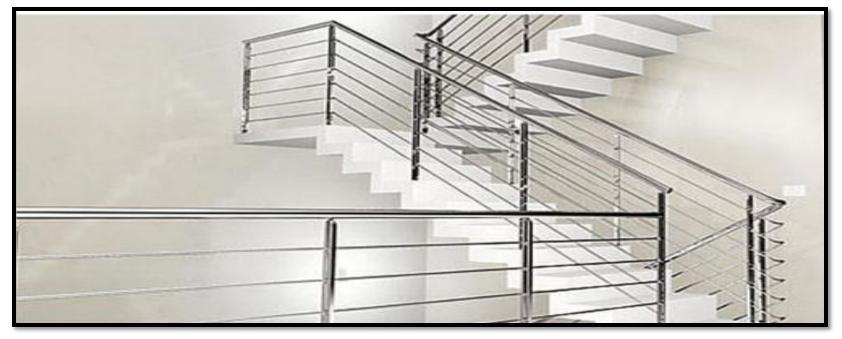

## Variety of Work

- Rolling Shutter
- Rolling Grills
- Steel Railing
- Section Window
- Channel Gate
- Main Gate
- Fiber Roof Shade
- Tin Roof Shade
- Iron Structure