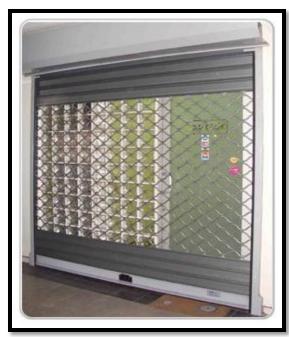

## Variety of Work

- Rolling Shutter
- Rolling Grills
- Steel Railing
- Section Window
- Channel Gate
- Main Gate
- Fiber Roof Shade
- Tin Roof Shade
- Iron Structure