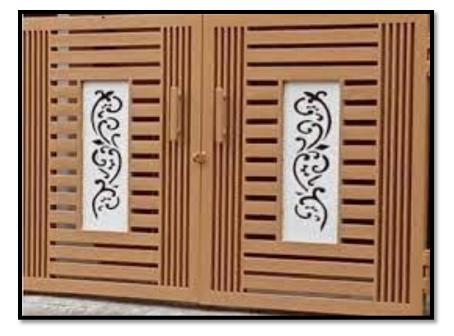

## Variety of Work

- Rolling Shutter
- Rolling Grills
- Steel Railing
- Section Window
- Channel Gate
- Main Gate
- Fiber Roof Shade
- Tin Roof Shade
- Iron Structure