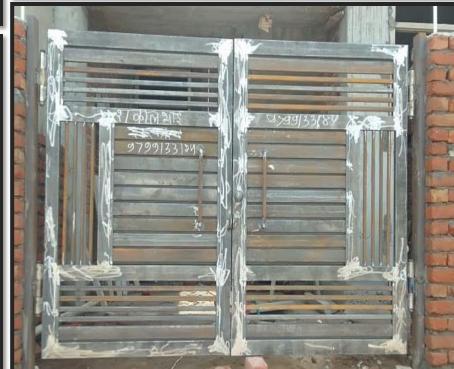

## Variety of Work

- Rolling Shutter
- Rolling Grills
- Steel Railing
- Section Window
- Channel Gate
- Main Gate
- Fiber Roof Shade
- Tin Roof Shade
- Iron Structure