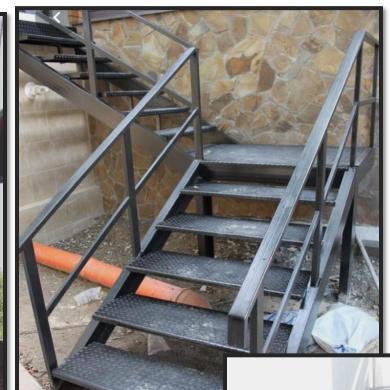

## Variety of Work

- Rolling Shutter
- Rolling Grills
- Steel Railing
- Section Window
- Channel Gate
- Main Gate
- Fiber Roof Shade
- Tin Roof Shade
- Iron Structure