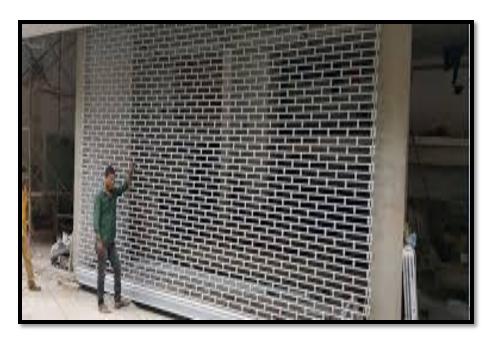

## Variety of Work

- Rolling Shutter
- Rolling Grills
- Steel Railing
- Section Window
- Channel Gate
- Main Gate
- Fiber Roof Shade
- Tin Roof Shade
- Iron Structure