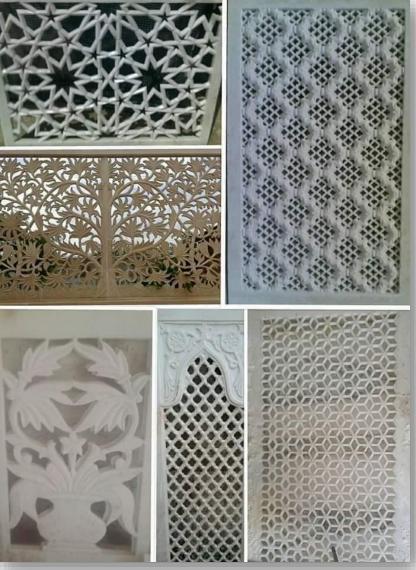

## **Our Responsibilities**

- Stonemasons build and repair stone structures such as piers, walls or arch supports using stones and pieces of rock.
- Entails cutting, shaping, and laying stones to create artistic structures such as monuments, tombstones, and statues.
- Stonemasons work with a range of tools in shaping and assembling of rock pieces. They set and verify the vertical and horizontal alignment of structures using levels and plumb bob.
- They mark out and measure distances with the aid of stake lines, straightedges and rules.
- They also trim and smoothen work pieces using chisel, hammer and power grinder.

- Stonemasons work with both natural stones (granite, marble, limestone) and artificial stones (cement mixed with chips).
- They introduce mortar in between stone rows using a trowel. They also indicate cutting lines along the grain of work materials and cut to various sizes using an abrasive saw or hammer.
- As part of their responsibilities, stone masons produce detailed stone carvings for buildings to replicate or replace an existing stone structure.
- They install prefabricated stones on building walls or surfaces using traditional lime mortars
- They use blow torch and mastic to fix cracked or chipped areas on marble or stone.
- They also remove rough concrete parts using a power grinder or a chisel and hammer.