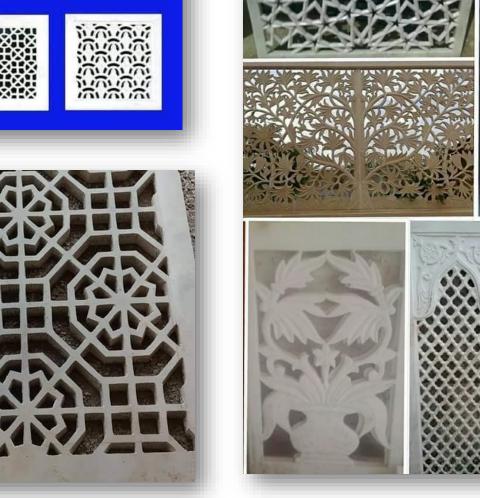

## **Our Responsibilities**

- Stonemasons build and repair stone structures such as piers, walls or arch supports using stones and pieces of rock.
- Entails cutting, shaping, and laying stones to create artistic structures such as monuments, tombstones, and statues.
- Stonemasons work with a range of tools in shaping and assembling of rock pieces. They set and verify the vertical and horizontal alignment of structures using levels and plumb bob.
- They mark out and measure distances with the aid of stake lines, straightedges and rules.
- They also trim and smoothen work pieces using chisel, hammer and power grinder.

- Stonemasons work with both natural stones (granite, marble, limestone) and artificial stones (cement mixed with chips).
- They introduce mortar in between stone rows using a trowel. They also indicate cutting lines along the grain of work materials and cut to various sizes using an abrasive saw or hammer.
- As part of their responsibilities, stone masons produce detailed stone carvings for buildings to replicate or replace an existing stone structure.
- They install prefabricated stones on building walls or surfaces using traditional lime mortars
- They use blow torch and mastic to fix cracked or chipped areas on marble or stone.
- They also remove rough concrete parts using a power grinder or a chisel and hammer.