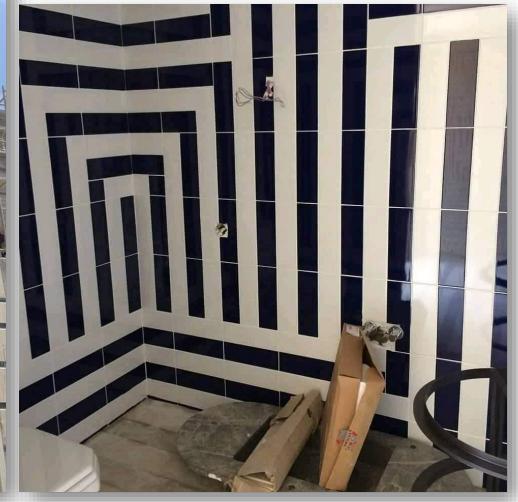

## **Our Responsibilities**

- Stonemasons build and repair stone structures such as piers, walls or arch supports using stones and pieces of rock.
- Entails cutting, shaping, and laying stones to create artistic structures such as monuments, tombstones, and statues.
- Stonemasons work with a range of tools in shaping and assembling of rock pieces. They set and verify the vertical and horizontal alignment of structures using levels and plumb bob.
- They mark out and measure distances with the aid of stake lines, straightedges and rules.
- They also trim and smoothen work pieces using chisel, hammer and power grinder.

- Stonemasons work with both natural stones (granite, marble, limestone) and artificial stones (cement mixed with chips).
- They introduce mortar in between stone rows using a trowel. They also indicate cutting lines along the grain of work materials and cut to various sizes using an abrasive saw or hammer.
- As part of their responsibilities, stone masons produce detailed stone carvings for buildings to replicate or replace an existing stone structure.
- They install prefabricated stones on building walls or surfaces using traditional lime mortars
- They use blow torch and mastic to fix cracked or chipped areas on marble or stone.
- They also remove rough concrete parts using a power grinder or a chisel and hammer.