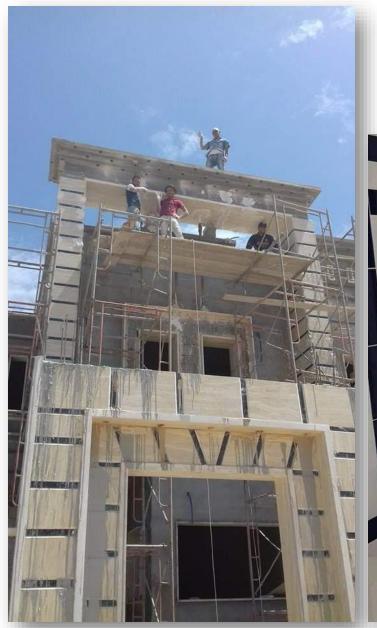

## **Our Responsibilities**

- Stonemasons build and repair stone structures such as piers, walls or arch supports using stones and pieces of rock.
- Entails cutting, shaping, and laying stones to create artistic structures such as monuments, tombstones, and statues.
- Stonemasons work with a range of tools in shaping and assembling of rock pieces. They set and verify the vertical and horizontal alignment of structures using levels and plumb bob.
- They mark out and measure distances with the aid of stake lines, straightedges and rules.
- They also trim and smoothen work pieces using chisel, hammer and power grinder.

- Stonemasons work with both natural stones (granite, marble, limestone) and artificial stones (cement mixed with chips).
- They introduce mortar in between stone rows using a trowel. They also indicate cutting lines along the grain of work materials and cut to various sizes using an abrasive saw or hammer.
- As part of their responsibilities, stone masons produce detailed stone carvings for buildings to replicate or replace an existing stone structure.
- They install prefabricated stones on building walls or surfaces using traditional lime mortars
- They use blow torch and mastic to fix cracked or chipped areas on marble or stone.
- They also remove rough concrete parts using a power grinder or a chisel and hammer.

## **Our Team**

A lot of repeat business reflects the trust and value our clients place in our experienced staff. Offering most of the essential services in-house also contributes to better execution of projects by streamlining the team's communication and helps in delivering the projects in the given period and manage the costs effectively.