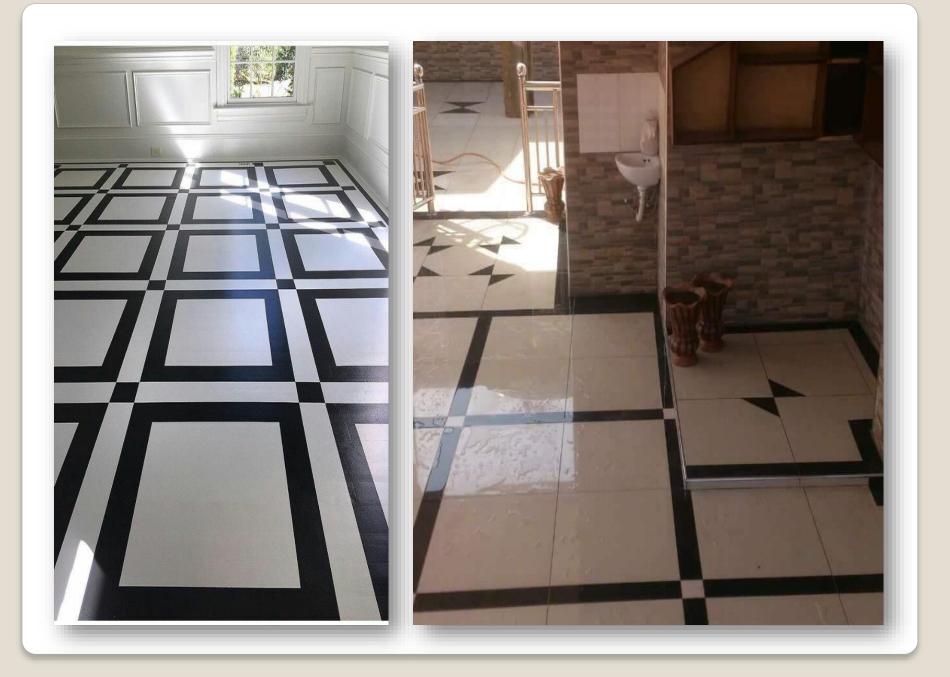

## **Our Responsibilities**

- Stonemasons build and repair stone structures such as piers, walls or arch supports using stones and pieces of rock.
- Entails cutting, shaping, and laying stones to create artistic structures such as monuments, tombstones, and statues.
- Stonemasons work with a range of tools in shaping and assembling of rock pieces. They set and verify the vertical and horizontal alignment of structures using levels and plumb bob.
- They mark out and measure distances with the aid of stake lines, straightedges and rules.
- They also trim and smoothen work pieces using chisel, hammer and power grinder.

- Stonemasons work with both natural stones (granite, marble, limestone) and artificial stones (cement mixed with chips).
- They introduce mortar in between stone rows using a trowel. They also indicate cutting lines along the grain of work materials and cut to various sizes using an abrasive saw or hammer.
- As part of their responsibilities, stone masons produce detailed stone carvings for buildings to replicate or replace an existing stone structure.
- They install prefabricated stones on building walls or surfaces using traditional lime mortars
- They use blow torch and mastic to fix cracked or chipped areas on marble or stone.
- They also remove rough concrete parts using a power grinder or a chisel and hammer.