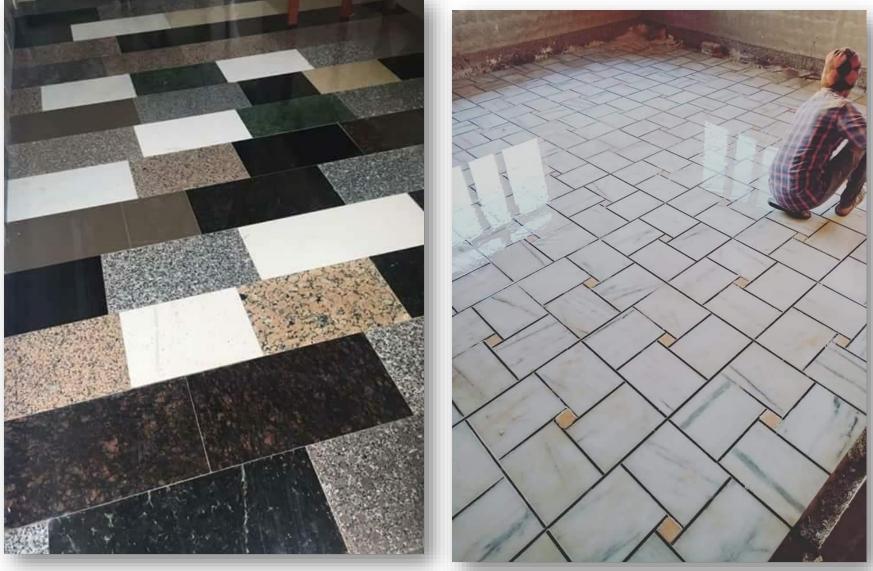

## **Our Responsibilities**

- Stonemasons build and repair stone structures such as piers, walls or arch supports using stones and pieces of rock.
- Entails cutting, shaping, and laying stones to create artistic structures such as monuments, tombstones, and statues.
- Stonemasons work with a range of tools in shaping and assembling of rock pieces. They set and verify the vertical and horizontal alignment of structures using levels and plumb bob.
- They mark out and measure distances with the aid of stake lines, straightedges and rules.
- They also trim and smoothen work pieces using chisel, hammer and power grinder.

- Stonemasons work with both natural stones (granite, marble, limestone) and artificial stones (cement mixed with chips).
- They introduce mortar in between stone rows using a trowel. They also indicate cutting lines along the grain of work materials and cut to various sizes using an abrasive saw or hammer.
- As part of their responsibilities, stone masons produce detailed stone carvings for buildings to replicate or replace an existing stone structure.
- They install prefabricated stones on building walls or surfaces using traditional lime mortars
- They use blow torch and mastic to fix cracked or chipped areas on marble or stone.
- They also remove rough concrete parts using a power grinder or a chisel and hammer.