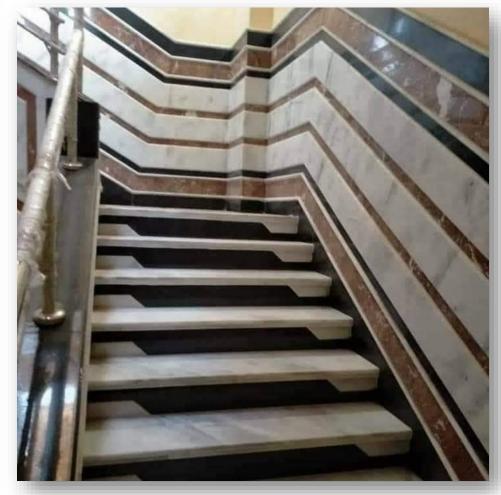

## **Our Responsibilities**

- Stonemasons build and repair stone structures such as piers, walls or arch supports using stones and pieces of rock.
- Entails cutting, shaping, and laying stones to create artistic structures such as monuments, tombstones, and statues.
- Stonemasons work with a range of tools in shaping and assembling of rock pieces. They set and verify the vertical and horizontal alignment of structures using levels and plumb bob.
- They mark out and measure distances with the aid of stake lines, straightedges and rules.
- They also trim and smoothen work pieces using chisel, hammer and power grinder.

- Stonemasons work with both natural stones (granite, marble, limestone) and artificial stones (cement mixed with chips).
- They introduce mortar in between stone rows using a trowel. They also indicate cutting lines along the grain of work materials and cut to various sizes using an abrasive saw or hammer.
- As part of their responsibilities, stone masons produce detailed stone carvings for buildings to replicate or replace an existing stone structure.
- They install prefabricated stones on building walls or surfaces using traditional lime mortars
- They use blow torch and mastic to fix cracked or chipped areas on marble or stone.
- They also remove rough concrete parts using a power grinder or a chisel and hammer.