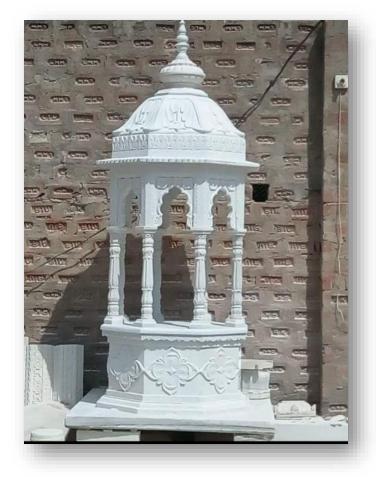

## **Our Responsibilities**

- Stonemasons build and repair stone structures such as piers, walls or arch supports using stones and pieces of rock.
- Entails cutting, shaping, and laying stones to create artistic structures such as monuments, tombstones, and statues.
- Stonemasons work with a range of tools in shaping and assembling of rock pieces. They set and verify the vertical and horizontal alignment of structures using levels and plumb bob.
- They mark out and measure distances with the aid of stake lines, straightedges and rules.
- They also trim and smoothen work pieces using chisel, hammer and power grinder.

- Stonemasons work with both natural stones (granite, marble, limestone) and artificial stones (cement mixed with chips).
- They introduce mortar in between stone rows using a trowel. They also indicate cutting lines along the grain of work materials and cut to various sizes using an abrasive saw or hammer.
- As part of their responsibilities, stone masons produce detailed stone carvings for buildings to replicate or replace an existing stone structure.
- They install prefabricated stones on building walls or surfaces using traditional lime mortars
- They use blow torch and mastic to fix cracked or chipped areas on marble or stone.
- They also remove rough concrete parts using a power grinder or a chisel and hammer.