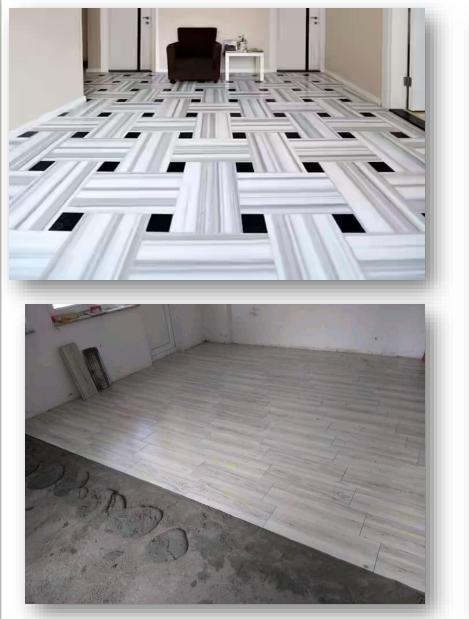

## **Our Responsibilities**

- Stonemasons build and repair stone structures such as piers, walls or arch supports using stones and pieces of rock.
- Entails cutting, shaping, and laying stones to create artistic structures such as monuments, tombstones, and statues.
- Stonemasons work with a range of tools in shaping and assembling of rock pieces. They set and verify the vertical and horizontal alignment of structures using levels and plumb bob.
- They mark out and measure distances with the aid of stake lines, straightedges and rules.
- They also trim and smoothen work pieces using chisel, hammer and power grinder.

- Stonemasons work with both natural stones (granite, marble, limestone) and artificial stones (cement mixed with chips).
- They introduce mortar in between stone rows using a trowel. They also indicate cutting lines along the grain of work materials and cut to various sizes using an abrasive saw or hammer.
- As part of their responsibilities, stone masons produce detailed stone carvings for buildings to replicate or replace an existing stone structure.
- They install prefabricated stones on building walls or surfaces using traditional lime mortars
- They use blow torch and mastic to fix cracked or chipped areas on marble or stone.
- They also remove rough concrete parts using a power grinder or a chisel and hammer.