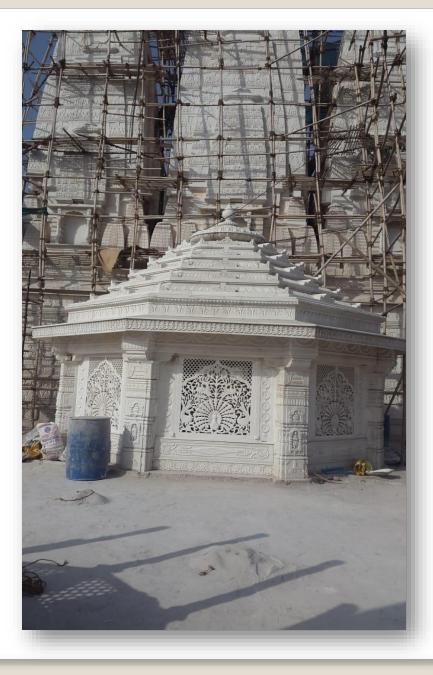

## **Our Responsibilities**

- Stonemasons build and repair stone structures such as piers, walls or arch supports using stones and pieces of rock.
- Entails cutting, shaping, and laying stones to create artistic structures such as monuments, tombstones, and statues.
- Stonemasons work with a range of tools in shaping and assembling of rock pieces. They set and verify the vertical and horizontal alignment of structures using levels and plumb bob.
- They mark out and measure distances with the aid of stake lines, straightedges and rules.
- They also trim and smoothen work pieces using chisel, hammer and power grinder.

- Stonemasons work with both natural stones (granite, marble, limestone) and artificial stones (cement mixed with chips).
- They introduce mortar in between stone rows using a trowel. They also indicate cutting lines along the grain of work materials and cut to various sizes using an abrasive saw or hammer.
- As part of their responsibilities, stone masons produce detailed stone carvings for buildings to replicate or replace an existing stone structure.
- They install prefabricated stones on building walls or surfaces using traditional lime mortars
- They use blow torch and mastic to fix cracked or chipped areas on marble or stone.
- They also remove rough concrete parts using a power grinder or a chisel and hammer.

### List of Few Projects – Executed & Handed over

Execution of Commercial / Institutional Projects :

| S.No. | Project Name                       | Location  | Status    |
|-------|------------------------------------|-----------|-----------|
| 1.    | IAS Narendra Arya House<br>Project | Jaipur    | Completed |
| 2.    | Bungalow Project, Rajiv<br>Chowk   | Delhi     | Completed |
| 3.    | Temple Project ,Dewas              | Indore    | Completed |
| 4.    | Bungalow Project, Belgaum          | Karnataka | Completed |
| 5.    | Vidhan Sabha Bhawan,<br>Belgaum    | Karnataka | Completed |
| 6.    | <b>Bungalow Project</b>            | Makrana   | Completed |
| 7.    | Khwaja Garib Nawaz Dargah          | Ajmer     | Completed |
| 8.    | Santacruz Building Project         | Mumbai    | Completed |