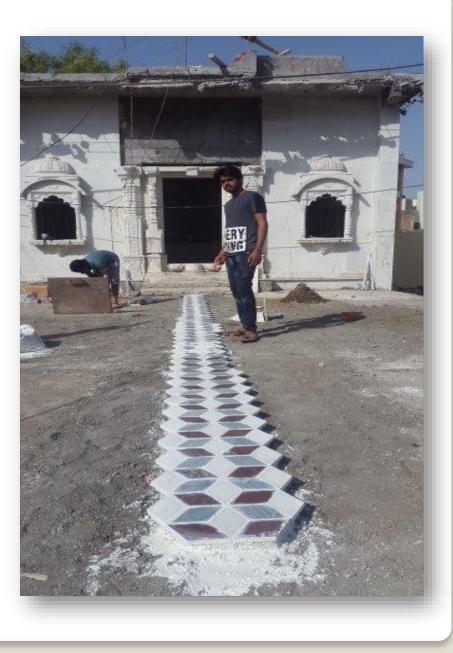

## **Our Responsibilities**

- Stonemasons build and repair stone structures such as piers, walls or arch supports using stones and pieces of rock.
- Entails cutting, shaping, and laying stones to create artistic structures such as monuments, tombstones, and statues.
- Stonemasons work with a range of tools in shaping and assembling of rock pieces. They set and verify the vertical and horizontal alignment of structures using levels and plumb bob.
- They mark out and measure distances with the aid of stake lines, straightedges and rules.
- They also trim and smoothen work pieces using chisel, hammer and power grinder.

- Stonemasons work with both natural stones (granite, marble, limestone) and artificial stones (cement mixed with chips).
- They introduce mortar in between stone rows using a trowel. They also indicate cutting lines along the grain of work materials and cut to various sizes using an abrasive saw or hammer.
- As part of their responsibilities, stone masons produce detailed stone carvings for buildings to replicate or replace an existing stone structure.
- They install prefabricated stones on building walls or surfaces using traditional lime mortars
- They use blow torch and mastic to fix cracked or chipped areas on marble or stone.
- They also remove rough concrete parts using a power grinder or a chisel and hammer.