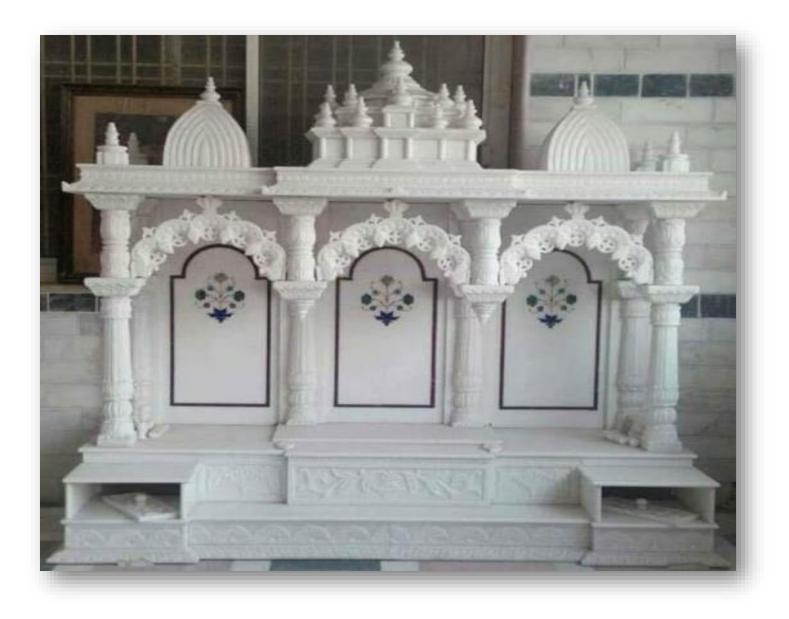

## **Our Responsibilities**

- Stonemasons build and repair stone structures such as piers, walls or arch supports using stones and pieces of rock.
- Entails cutting, shaping, and laying stones to create artistic structures such as monuments, tombstones, and statues.
- Stonemasons work with a range of tools in shaping and assembling of rock pieces. They set and verify the vertical and horizontal alignment of structures using levels and plumb bob.
- They mark out and measure distances with the aid of stake lines, straightedges and rules.
- They also trim and smoothen work pieces using chisel, hammer and power grinder.

- Stonemasons work with both natural stones (granite, marble, limestone) and artificial stones (cement mixed with chips).
- They introduce mortar in between stone rows using a trowel. They also indicate cutting lines along the grain of work materials and cut to various sizes using an abrasive saw or hammer.
- As part of their responsibilities, stone masons produce detailed stone carvings for buildings to replicate or replace an existing stone structure.
- They install prefabricated stones on building walls or surfaces using traditional lime mortars
- They use blow torch and mastic to fix cracked or chipped areas on marble or stone.
- They also remove rough concrete parts using a power grinder or a chisel and hammer.