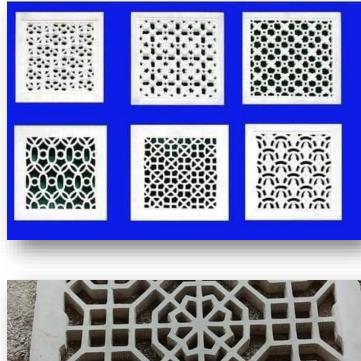

## **Our Responsibilities**

- Stonemasons build and repair stone structures such as piers, walls or arch supports using stones and pieces of rock.
- Entails cutting, shaping, and laying stones to create artistic structures such as monuments, tombstones, and statues.
- Stonemasons work with a range of tools in shaping and assembling of rock pieces. They set and verify the vertical and horizontal alignment of structures using levels and plumb bob.
- They mark out and measure distances with the aid of stake lines, straightedges and rules.
- They also trim and smoothen work pieces using chisel, hammer and power grinder.

- Stonemasons work with both natural stones (granite, marble, limestone) and artificial stones (cement mixed with chips).
- They introduce mortar in between stone rows using a trowel. They also indicate cutting lines along the grain of work materials and cut to various sizes using an abrasive saw or hammer.
- As part of their responsibilities, stone masons produce detailed stone carvings for buildings to replicate or replace an existing stone structure.
- They install prefabricated stones on building walls or surfaces using traditional lime mortars
- They use blow torch and mastic to fix cracked or chipped areas on marble or stone.
- They also remove rough concrete parts using a power grinder or a chisel and hammer.