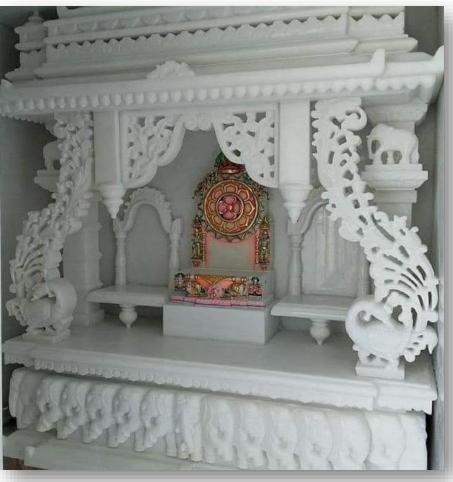

## **Our Responsibilities**

- Stonemasons build and repair stone structures such as piers, walls or arch supports using stones and pieces of rock.
- Entails cutting, shaping, and laying stones to create artistic structures such as monuments, tombstones, and statues.
- Stonemasons work with a range of tools in shaping and assembling of rock pieces. They set and verify the vertical and horizontal alignment of structures using levels and plumb bob.
- They mark out and measure distances with the aid of stake lines, straightedges and rules.
- They also trim and smoothen work pieces using chisel, hammer and power grinder.

- Stonemasons work with both natural stones (granite, marble, limestone) and artificial stones (cement mixed with chips).
- They introduce mortar in between stone rows using a trowel. They also indicate cutting lines along the grain of work materials and cut to various sizes using an abrasive saw or hammer.
- As part of their responsibilities, stone masons produce detailed stone carvings for buildings to replicate or replace an existing stone structure.
- They install prefabricated stones on building walls or surfaces using traditional lime mortars
- They use blow torch and mastic to fix cracked or chipped areas on marble or stone.
- They also remove rough concrete parts using a power grinder or a chisel and hammer.