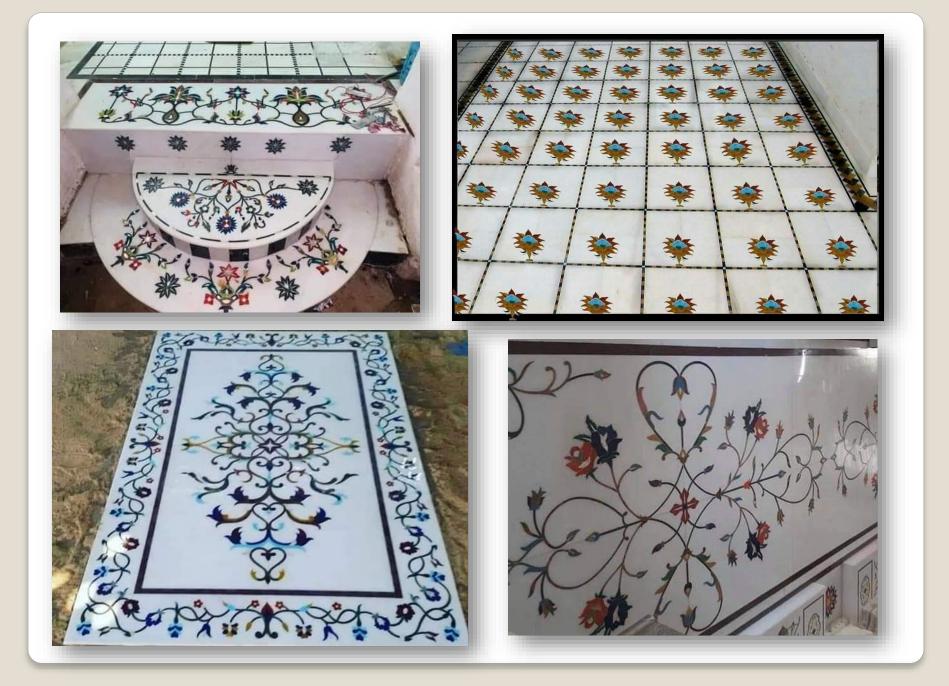

## **Our Responsibilities**

- Stonemasons build and repair stone structures such as piers, walls or arch supports using stones and pieces of rock.
- Entails cutting, shaping, and laying stones to create artistic structures such as monuments, tombstones, and statues.
- Stonemasons work with a range of tools in shaping and assembling of rock pieces. They set and verify the vertical and horizontal alignment of structures using levels and plumb bob.
- They mark out and measure distances with the aid of stake lines, straightedges and rules.
- They also trim and smoothen work pieces using chisel, hammer and power grinder.

- Stonemasons work with both natural stones (granite, marble, limestone) and artificial stones (cement mixed with chips).
- They introduce mortar in between stone rows using a trowel. They also indicate cutting lines along the grain of work materials and cut to various sizes using an abrasive saw or hammer.
- As part of their responsibilities, stone masons produce detailed stone carvings for buildings to replicate or replace an existing stone structure.
- They install prefabricated stones on building walls or surfaces using traditional lime mortars
- They use blow torch and mastic to fix cracked or chipped areas on marble or stone.
- They also remove rough concrete parts using a power grinder or a chisel and hammer.