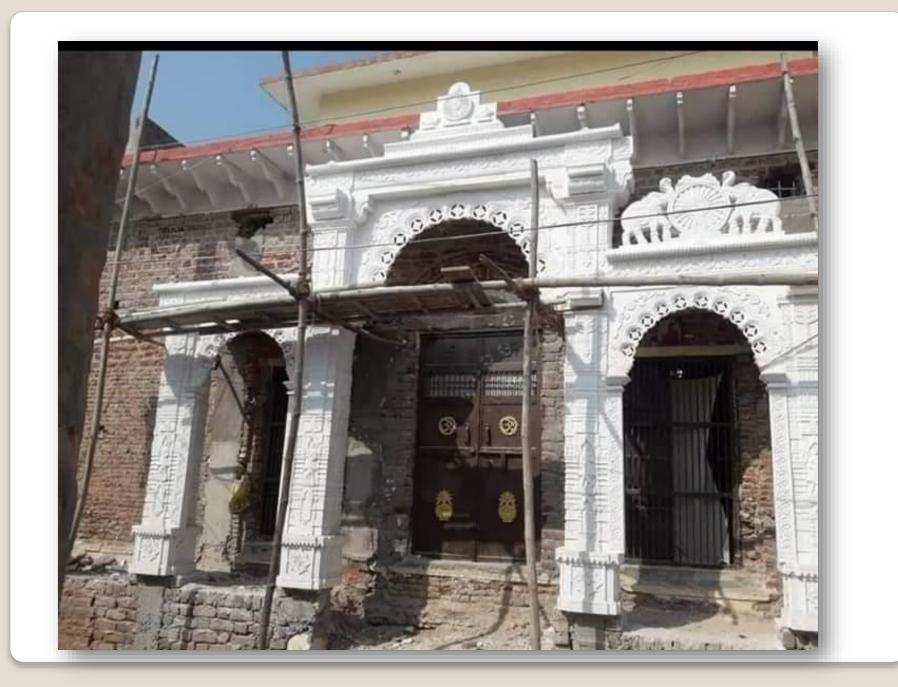

## **Our Responsibilities**

- Stonemasons build and repair stone structures such as piers, walls or arch supports using stones and pieces of rock.
- Entails cutting, shaping, and laying stones to create artistic structures such as monuments, tombstones, and statues.
- Stonemasons work with a range of tools in shaping and assembling of rock pieces. They set and verify the vertical and horizontal alignment of structures using levels and plumb bob.
- They mark out and measure distances with the aid of stake lines, straightedges and rules.
- They also trim and smoothen work pieces using chisel, hammer and power grinder.

- Stonemasons work with both natural stones (granite, marble, limestone) and artificial stones (cement mixed with chips).
- They introduce mortar in between stone rows using a trowel. They also indicate cutting lines along the grain of work materials and cut to various sizes using an abrasive saw or hammer.
- As part of their responsibilities, stone masons produce detailed stone carvings for buildings to replicate or replace an existing stone structure.
- They install prefabricated stones on building walls or surfaces using traditional lime mortars
- They use blow torch and mastic to fix cracked or chipped areas on marble or stone.
- They also remove rough concrete parts using a power grinder or a chisel and hammer.

### List of Few Projects – Executed & Handed over

Execution of Commercial / Institutional Projects :

| S.No. | Project Name                       | Location  | Status    |
|-------|------------------------------------|-----------|-----------|
| 1.    | IAS Narendra Arya House<br>Project | Jaipur    | Completed |
| 2.    | Bungalow Project, Rajiv<br>Chowk   | Delhi     | Completed |
| 3.    | Temple Project ,Dewas              | Indore    | Completed |
| 4.    | Bungalow Project, Belgaum          | Karnataka | Completed |
| 5.    | Vidhan Sabha Bhawan,<br>Belgaum    | Karnataka | Completed |
| 6.    | <b>Bungalow Project</b>            | Makrana   | Completed |
| 7.    | Khwaja Garib Nawaz Dargah          | Ajmer     | Completed |
| 8.    | Santacruz Building Project         | Mumbai    | Completed |