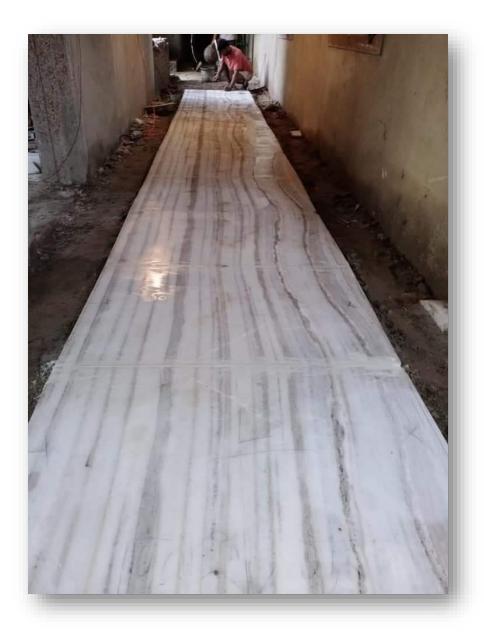

## **Our Responsibilities**

- Stonemasons build and repair stone structures such as piers, walls or arch supports using stones and pieces of rock.
- Entails cutting, shaping, and laying stones to create artistic structures such as monuments, tombstones, and statues.
- Stonemasons work with a range of tools in shaping and assembling of rock pieces. They set and verify the vertical and horizontal alignment of structures using levels and plumb bob.
- They mark out and measure distances with the aid of stake lines, straightedges and rules.
- They also trim and smoothen work pieces using chisel, hammer and power grinder.

- Stonemasons work with both natural stones (granite, marble, limestone) and artificial stones (cement mixed with chips).
- They introduce mortar in between stone rows using a trowel. They also indicate cutting lines along the grain of work materials and cut to various sizes using an abrasive saw or hammer.
- As part of their responsibilities, stone masons produce detailed stone carvings for buildings to replicate or replace an existing stone structure.
- They install prefabricated stones on building walls or surfaces using traditional lime mortars
- They use blow torch and mastic to fix cracked or chipped areas on marble or stone.
- They also remove rough concrete parts using a power grinder or a chisel and hammer.