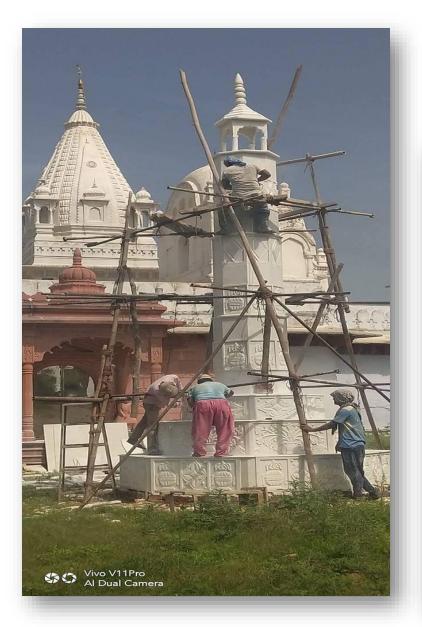

## **Our Responsibilities**

- Stonemasons build and repair stone structures such as piers, walls or arch supports using stones and pieces of rock.
- Entails cutting, shaping, and laying stones to create artistic structures such as monuments, tombstones, and statues.
- Stonemasons work with a range of tools in shaping and assembling of rock pieces. They set and verify the vertical and horizontal alignment of structures using levels and plumb bob.
- They mark out and measure distances with the aid of stake lines, straightedges and rules.
- They also trim and smoothen work pieces using chisel, hammer and power grinder.

- Stonemasons work with both natural stones (granite, marble, limestone) and artificial stones (cement mixed with chips).
- They introduce mortar in between stone rows using a trowel. They also indicate cutting lines along the grain of work materials and cut to various sizes using an abrasive saw or hammer.
- As part of their responsibilities, stone masons produce detailed stone carvings for buildings to replicate or replace an existing stone structure.
- They install prefabricated stones on building walls or surfaces using traditional lime mortars
- They use blow torch and mastic to fix cracked or chipped areas on marble or stone.
- They also remove rough concrete parts using a power grinder or a chisel and hammer.

### List of Few Projects – Executed & Handed over

Execution of Commercial / Institutional Projects :

| S.No. | Project Name                       | Location  | Status    |
|-------|------------------------------------|-----------|-----------|
| 1.    | IAS Narendra Arya House<br>Project | Jaipur    | Completed |
| 2.    | Bungalow Project, Rajiv<br>Chowk   | Delhi     | Completed |
| 3.    | Temple Project ,Dewas              | Indore    | Completed |
| 4.    | Bungalow Project, Belgaum          | Karnataka | Completed |
| 5.    | Vidhan Sabha Bhawan,<br>Belgaum    | Karnataka | Completed |
| 6.    | <b>Bungalow Project</b>            | Makrana   | Completed |
| 7.    | Khwaja Garib Nawaz Dargah          | Ajmer     | Completed |
| 8.    | Santacruz Building Project         | Mumbai    | Completed |