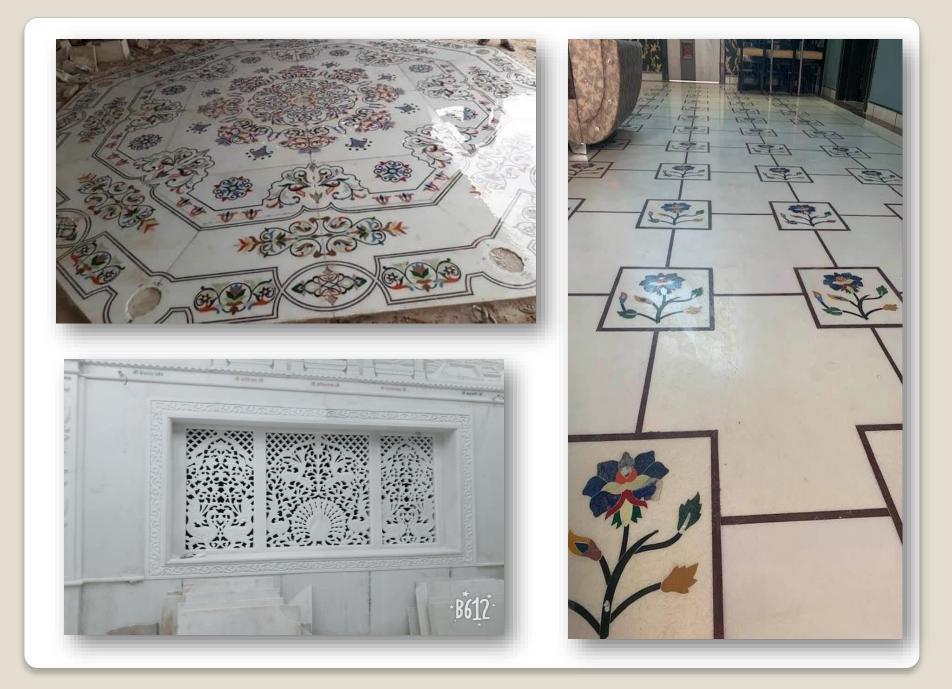

## **Our Responsibilities**

- Stonemasons build and repair stone structures such as piers, walls or arch supports using stones and pieces of rock.
- Entails cutting, shaping, and laying stones to create artistic structures such as monuments, tombstones, and statues.
- Stonemasons work with a range of tools in shaping and assembling of rock pieces. They set and verify the vertical and horizontal alignment of structures using levels and plumb bob.
- They mark out and measure distances with the aid of stake lines, straightedges and rules.
- They also trim and smoothen work pieces using chisel, hammer and power grinder.

- Stonemasons work with both natural stones (granite, marble, limestone) and artificial stones (cement mixed with chips).
- They introduce mortar in between stone rows using a trowel. They also indicate cutting lines along the grain of work materials and cut to various sizes using an abrasive saw or hammer.
- As part of their responsibilities, stone masons produce detailed stone carvings for buildings to replicate or replace an existing stone structure.
- They install prefabricated stones on building walls or surfaces using traditional lime mortars
- They use blow torch and mastic to fix cracked or chipped areas on marble or stone.
- They also remove rough concrete parts using a power grinder or a chisel and hammer.