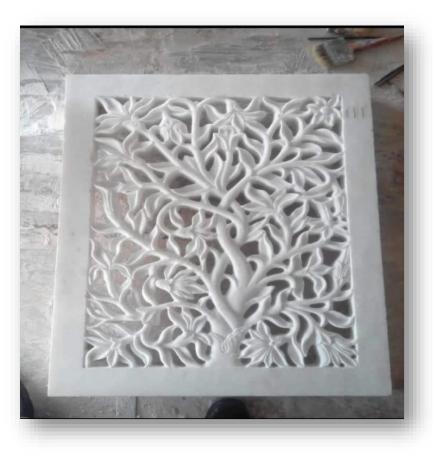

## **Our Responsibilities**

- Stonemasons build and repair stone structures such as piers, walls or arch supports using stones and pieces of rock.
- Entails cutting, shaping, and laying stones to create artistic structures such as monuments, tombstones, and statues.
- Stonemasons work with a range of tools in shaping and assembling of rock pieces. They set and verify the vertical and horizontal alignment of structures using levels and plumb bob.
- They mark out and measure distances with the aid of stake lines, straightedges and rules.
- They also trim and smoothen work pieces using chisel, hammer and power grinder.

- Stonemasons work with both natural stones (granite, marble, limestone) and artificial stones (cement mixed with chips).
- They introduce mortar in between stone rows using a trowel. They also indicate cutting lines along the grain of work materials and cut to various sizes using an abrasive saw or hammer.
- As part of their responsibilities, stone masons produce detailed stone carvings for buildings to replicate or replace an existing stone structure.
- They install prefabricated stones on building walls or surfaces using traditional lime mortars
- They use blow torch and mastic to fix cracked or chipped areas on marble or stone.
- They also remove rough concrete parts using a power grinder or a chisel and hammer.