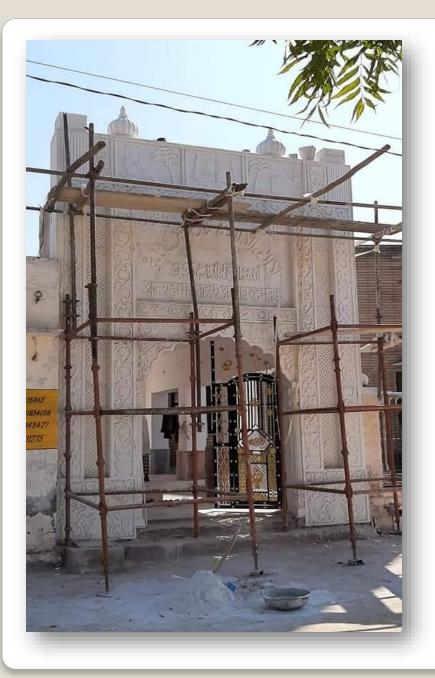

## **Our Responsibilities**

- Stonemasons build and repair stone structures such as piers, walls or arch supports using stones and pieces of rock.
- Entails cutting, shaping, and laying stones to create artistic structures such as monuments, tombstones, and statues.
- Stonemasons work with a range of tools in shaping and assembling of rock pieces. They set and verify the vertical and horizontal alignment of structures using levels and plumb bob.
- They mark out and measure distances with the aid of stake lines, straightedges and rules.
- They also trim and smoothen work pieces using chisel, hammer and power grinder.

- Stonemasons work with both natural stones (granite, marble, limestone) and artificial stones (cement mixed with chips).
- They introduce mortar in between stone rows using a trowel. They also indicate cutting lines along the grain of work materials and cut to various sizes using an abrasive saw or hammer.
- As part of their responsibilities, stone masons produce detailed stone carvings for buildings to replicate or replace an existing stone structure.
- They install prefabricated stones on building walls or surfaces using traditional lime mortars
- They use blow torch and mastic to fix cracked or chipped areas on marble or stone.
- They also remove rough concrete parts using a power grinder or a chisel and hammer.

### List of Few Projects – Executed & Handed over

Execution of Commercial / Institutional Projects :

| S.No. | Project Name                       | Location  | Status    |
|-------|------------------------------------|-----------|-----------|
| 1.    | IAS Narendra Arya House<br>Project | Jaipur    | Completed |
| 2.    | Bungalow Project, Rajiv<br>Chowk   | Delhi     | Completed |
| 3.    | Temple Project ,Dewas              | Indore    | Completed |
| 4.    | Bungalow Project, Belgaum          | Karnataka | Completed |
| 5.    | Vidhan Sabha Bhawan,<br>Belgaum    | Karnataka | Completed |
| 6.    | <b>Bungalow Project</b>            | Makrana   | Completed |
| 7.    | Khwaja Garib Nawaz Dargah          | Ajmer     | Completed |
| 8.    | Santacruz Building Project         | Mumbai    | Completed |