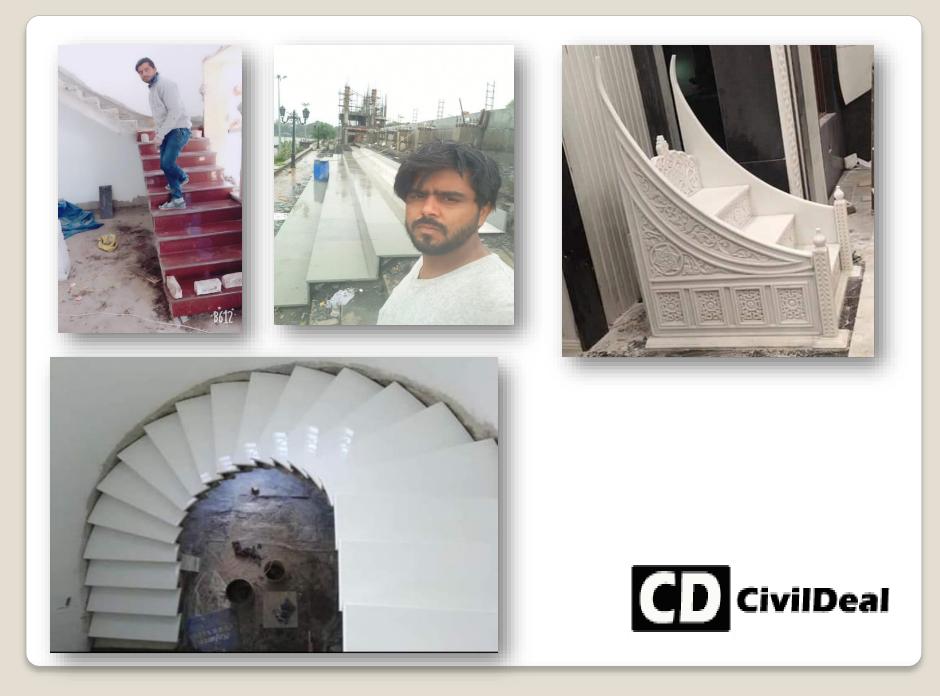

## **Our Responsibilities**

- Stonemasons build and repair stone structures such as piers, walls or arch supports using stones and pieces of rock.
- Entails cutting, shaping, and laying stones to create artistic structures such as monuments, tombstones, and statues.
- Stonemasons work with a range of tools in shaping and assembling of rock pieces. They set and verify the vertical and horizontal alignment of structures using levels and plumb bob.
- They mark out and measure distances with the aid of stake lines, straightedges and rules.
- They also trim and smoothen work pieces using chisel, hammer and power grinder.

- Stonemasons work with both natural stones (granite, marble, limestone) and artificial stones (cement mixed with chips).
- They introduce mortar in between stone rows using a trowel. They also indicate cutting lines along the grain of work materials and cut to various sizes using an abrasive saw or hammer.
- As part of their responsibilities, stone masons produce detailed stone carvings for buildings to replicate or replace an existing stone structure.
- They install prefabricated stones on building walls or surfaces using traditional lime mortars
- They use blow torch and mastic to fix cracked or chipped areas on marble or stone.
- They also remove rough concrete parts using a power grinder or a chisel and hammer.

## **Our Team**

A lot of repeat business reflects the trust and value our clients place in our experienced staff. Offering most of the essential services in-house also contributes to better execution of projects by streamlining the team's communication and helps in delivering the projects in the given period and manage the costs effectively.