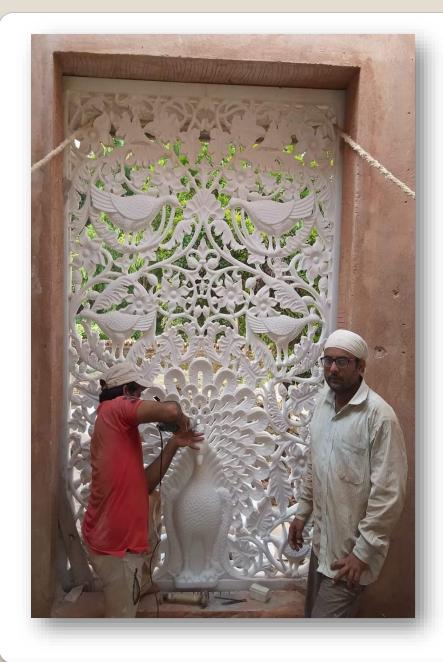

## **Our Responsibilities**

- Stonemasons build and repair stone structures such as piers, walls or arch supports using stones and pieces of rock.
- Entails cutting, shaping, and laying stones to create artistic structures such as monuments, tombstones, and statues.
- Stonemasons work with a range of tools in shaping and assembling of rock pieces. They set and verify the vertical and horizontal alignment of structures using levels and plumb bob.
- They mark out and measure distances with the aid of stake lines, straightedges and rules.
- They also trim and smoothen work pieces using chisel, hammer and power grinder.

- Stonemasons work with both natural stones (granite, marble, limestone) and artificial stones (cement mixed with chips).
- They introduce mortar in between stone rows using a trowel. They also indicate cutting lines along the grain of work materials and cut to various sizes using an abrasive saw or hammer.
- As part of their responsibilities, stone masons produce detailed stone carvings for buildings to replicate or replace an existing stone structure.
- They install prefabricated stones on building walls or surfaces using traditional lime mortars
- They use blow torch and mastic to fix cracked or chipped areas on marble or stone.
- They also remove rough concrete parts using a power grinder or a chisel and hammer.