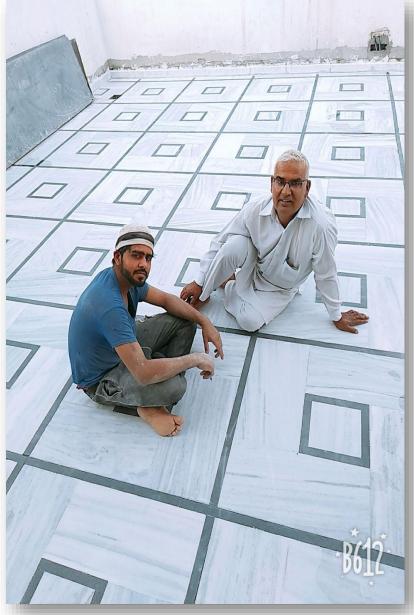

## **Our Responsibilities**

- Stonemasons build and repair stone structures such as piers, walls or arch supports using stones and pieces of rock.
- Entails cutting, shaping, and laying stones to create artistic structures such as monuments, tombstones, and statues.
- Stonemasons work with a range of tools in shaping and assembling of rock pieces. They set and verify the vertical and horizontal alignment of structures using levels and plumb bob.
- They mark out and measure distances with the aid of stake lines, straightedges and rules.
- They also trim and smoothen work pieces using chisel, hammer and power grinder.

- Stonemasons work with both natural stones (granite, marble, limestone) and artificial stones (cement mixed with chips).
- They introduce mortar in between stone rows using a trowel. They also indicate cutting lines along the grain of work materials and cut to various sizes using an abrasive saw or hammer.
- As part of their responsibilities, stone masons produce detailed stone carvings for buildings to replicate or replace an existing stone structure.
- They install prefabricated stones on building walls or surfaces using traditional lime mortars
- They use blow torch and mastic to fix cracked or chipped areas on marble or stone.
- They also remove rough concrete parts using a power grinder or a chisel and hammer.