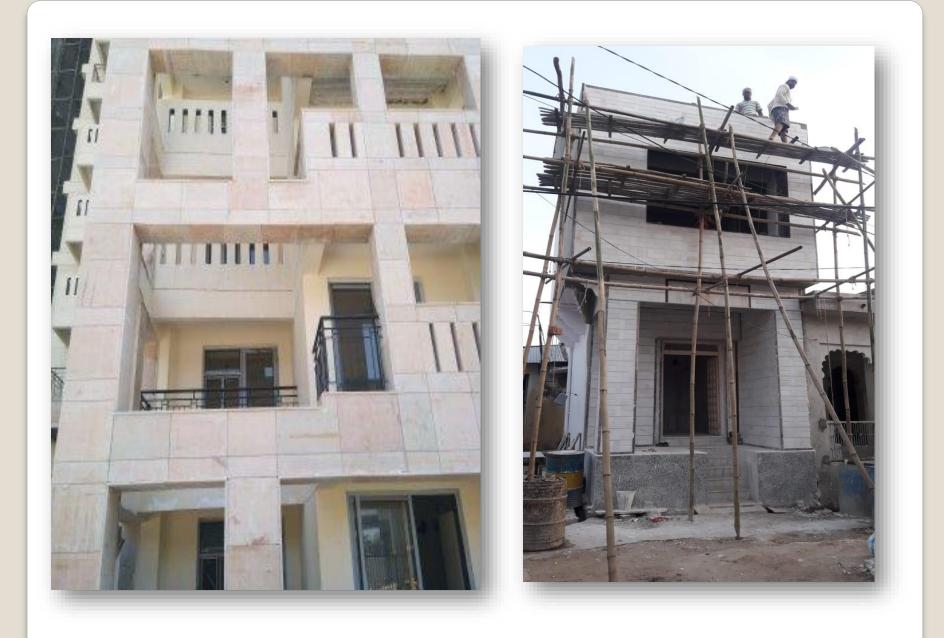

## **Our Responsibilities**

- Stonemasons build and repair stone structures such as piers, walls or arch supports using stones and pieces of rock.
- Entails cutting, shaping, and laying stones to create artistic structures such as monuments, tombstones, and statues.
- Stonemasons work with a range of tools in shaping and assembling of rock pieces. They set and verify the vertical and horizontal alignment of structures using levels and plumb bob.
- They mark out and measure distances with the aid of stake lines, straightedges and rules.
- They also trim and smoothen work pieces using chisel, hammer and power grinder.

- Stonemasons work with both natural stones (granite, marble, limestone) and artificial stones (cement mixed with chips).
- They introduce mortar in between stone rows using a trowel. They also indicate cutting lines along the grain of work materials and cut to various sizes using an abrasive saw or hammer.
- As part of their responsibilities, stone masons produce detailed stone carvings for buildings to replicate or replace an existing stone structure.
- They install prefabricated stones on building walls or surfaces using traditional lime mortars
- They use blow torch and mastic to fix cracked or chipped areas on marble or stone.
- They also remove rough concrete parts using a power grinder or a chisel and hammer.