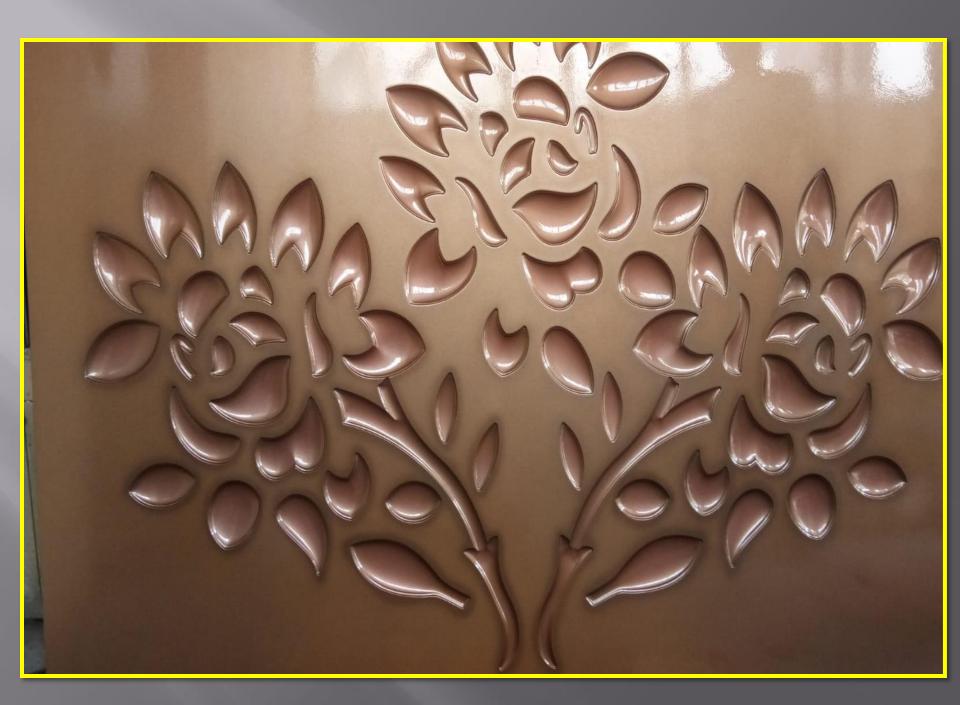

#### Painter Duties and Responsibilities

- ❖ Able to apply paint, stain, varnish, enamel etc. to property walls, ceilings, and furniture.
- ❖ Able to effectively use brushes, spray guns, or rollers.
- \* Responsible for maintaining property color scheme specifications.
- \* Responsible for maintaining and match shades of particular areas.
- \* Apply primers or sealers to prepare new surfaces, such as bare wood or metal, for finish coats.
- \* Remove old finishes by stripping, sanding, wire brushing, burning, or using water and/or abrasive blasting.
- ❖ Cover surfaces with appropriate material for protection during painting and posts appropriate paint signs.
- Clean up and store paint and painting tools and equipment in appropriate areas.
- ❖ Use proper equipment, wear appropriate personal protective clothing (PPE), and employ correct lifting procedures, as necessary, to avoid injury.
- ❖ Coordinate with the vendor in order to modify colors of paint, stain, or varnish.

# **Paint**

- ✓ Enamel paint
- ✓ Distemper paint
- ✓ Plastic Paint Base
- ✓ Royal Paint
- ✓ Water Primer
- ✓ Deco paint etc.