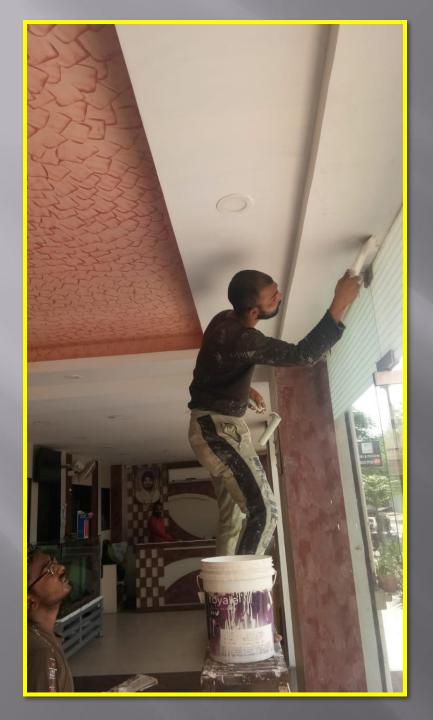

#### Painter Duties and Responsibilities

- ❖ Able to apply paint, stain, varnish, enamel etc. to property walls, ceilings, and furniture.
- ❖ Able to effectively use brushes, spray guns, or rollers.
- \* Responsible for maintaining property color scheme specifications.
- \* Responsible for maintaining and match shades of particular areas.
- \* Apply primers or sealers to prepare new surfaces, such as bare wood or metal, for finish coats.
- \* Remove old finishes by stripping, sanding, wire brushing, burning, or using water and/or abrasive blasting.
- ❖ Cover surfaces with appropriate material for protection during painting and posts appropriate paint signs.
- Clean up and store paint and painting tools and equipment in appropriate areas.
- ❖ Use proper equipment, wear appropriate personal protective clothing (PPE), and employ correct lifting procedures, as necessary, to avoid injury.
- ❖ Coordinate with the vendor in order to modify colors of paint, stain, or varnish.