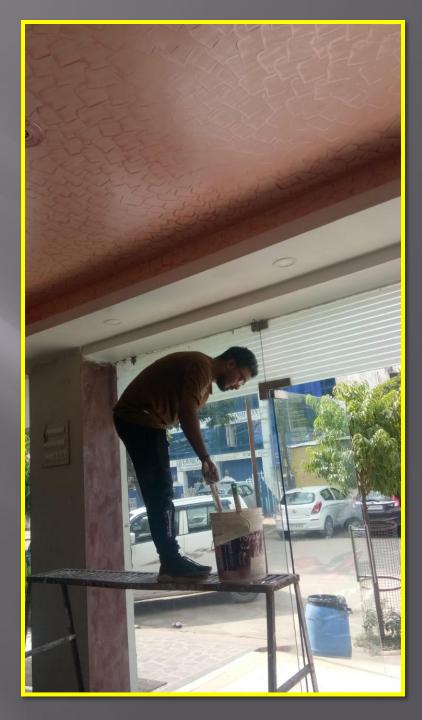

#### Painter Duties and Responsibilities

- ❖ Able to apply paint, stain, varnish, enamel etc. to property walls, ceilings, and furniture.
- ❖ Able to effectively use brushes, spray guns, or rollers.
- \* Responsible for maintaining property color scheme specifications.
- \* Responsible for maintaining and match shades of particular areas.
- \* Apply primers or sealers to prepare new surfaces, such as bare wood or metal, for finish coats.
- \* Remove old finishes by stripping, sanding, wire brushing, burning, or using water and/or abrasive blasting.
- ❖ Cover surfaces with appropriate material for protection during painting and posts appropriate paint signs.
- Clean up and store paint and painting tools and equipment in appropriate areas.
- ❖ Use proper equipment, wear appropriate personal protective clothing (PPE), and employ correct lifting procedures, as necessary, to avoid injury.
- ❖ Coordinate with the vendor in order to modify colors of paint, stain, or varnish.